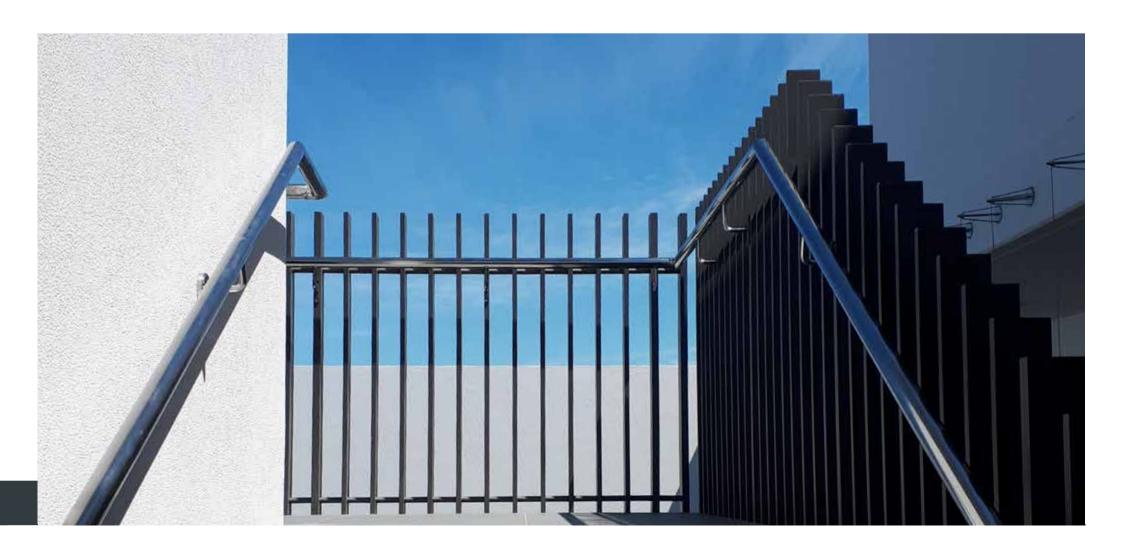

#### Complete Single System

Engineered to any design requirements: Concealed fixings and Aluminium Frame create a subtle yet strong design.

#### Customise to suit your project

Material type and finish, system design and system size.

Palisade Fence: Aluminium vertical bars, concealed fixings.

#### Exceptional Safety Rating

Cyclone rated: Engineered to Terrain 2, wind region D and Exceeds Australian Building standards and BCA requirements.