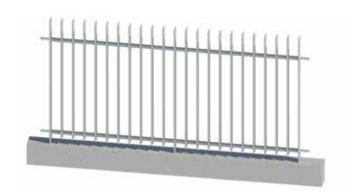

to suit your project

Material type and finish, system design and system size.



Palisade Fence: Aluminium vertical bars, concealed fixings.

#### Exceptional Safety Rating

Cyclone rated: Engineered to Terrain 2, wind region D and Exceeds Australian Building standards and BCA requirements.











#### Customise: Vertical Bar

Choose from our timeless and sleek range or ask for a tailored design for your unique project.

Slim



Squared



#### Fence Systems

#### The Breeze

The Breeze is a timeless slatted profile at the forefront of inconspicuous safety.

#### **Custom Flatbar**

To match as Specified flatbar fence profiles

#### Palisade Fence

Kohl's Palisade Fence will perform to all design requirements, without compromising on the standard of quality or aesthetic appeal.







Kohl is an Australian owned and operated company. Servicing the commercial high rise and domestic market, specialising in custom made designs.