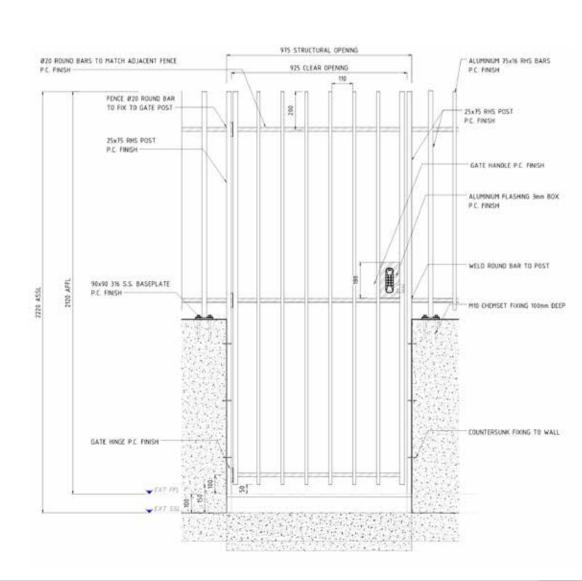

#### Complete Single System

Engineered to any design requirements: Concealed fixings and Aluminium Frame create a subtle yet strong design.

#### Customise to suit your project

Material type and finish, system design and system size.

Palisade Fence: Aluminium vertical bars, concealed fixings.