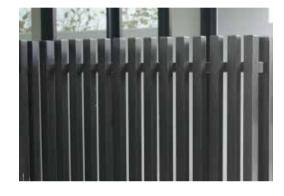

#### The Breeze

The Breeze is a timeless slatted profile at the forefront of inconspicuous safety.