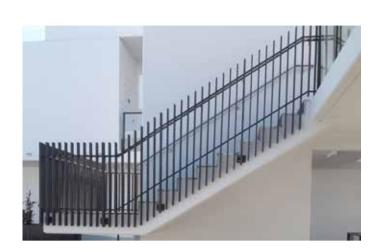

### PALISADE FENCE

Designed to provide an elegant and stylish alternative to common security fences.

Kohl's **Palisade Fence** will perform to all design requirements, without compromising on the standard of quality or aesthetic appeal.

#### Complete Single System

Engineered to any design requirements: Concealed fixings and Aluminium Frame create a subtle yet strong design.

#### Exceptional Safety Rating

Cyclone rated: Engineered to Terrain 2, wind region D and Exceeds Australian Building standards and BCA requirements.