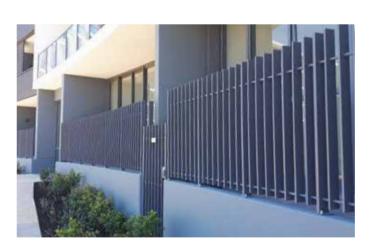

#### The Breeze

The Breeze is a timeless slatted profile at the forefront of inconspicuous safety.

#### **Custom Flatbar**

To match as Specified flatbar fence profiles