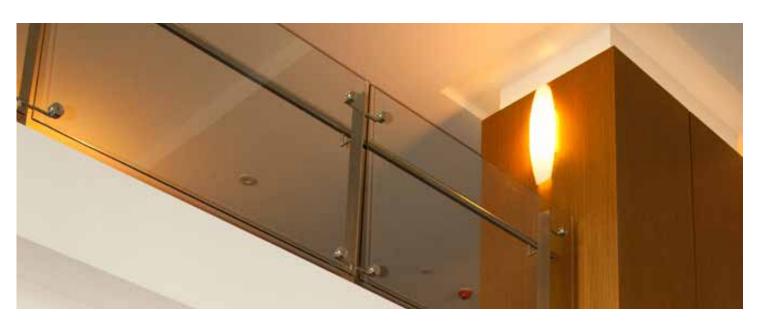

#### Sleek Features

Frameless balustrade: 12mm glass, face or top mount, front flushline glazing, slim post and arm design, with concealed fixings.