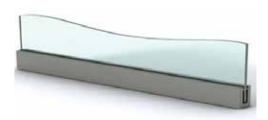

#### The Andaman

The Andaman is a fully frameless balustrade supported at it's base by a discreet aluminium or concrete structural channel.

Kohl is an Australian owned and operated company. Servicing the commercial high rise and domestic market, specialising in custom made designs.