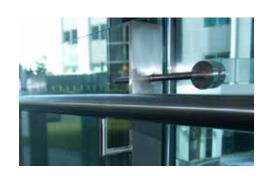

#### Customise: Handrail type.

Choose from our timeless and sleek range or ask for a tailored design for your unique project.

Offset Squared Stainless Steel

Offset Elliptical Timber

Offset Rounded Stainless Steel