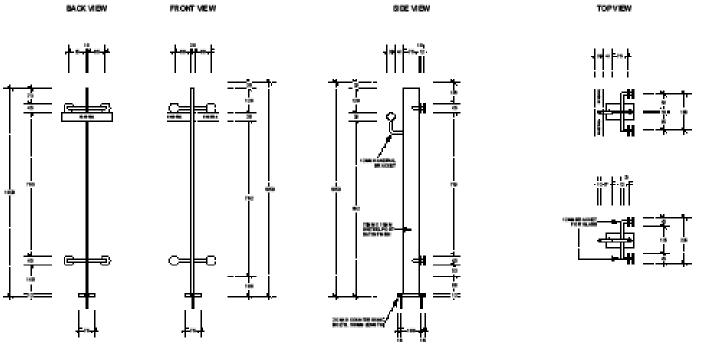

#### Complete Single System

Engineered to any design requirement: Concealed fixings and slimline post with arms, create a subtle yet strong design. This system will no be beaten on strength.

#### Customise to suit your project

Handrail type and offset, system width, mounting syle and glass overhang and glass type.

#### Sleek Features

Frameless balustrade: 12mm glass, face or top mount, front flushline glazing, slim post and arm design, with concealed fixings.