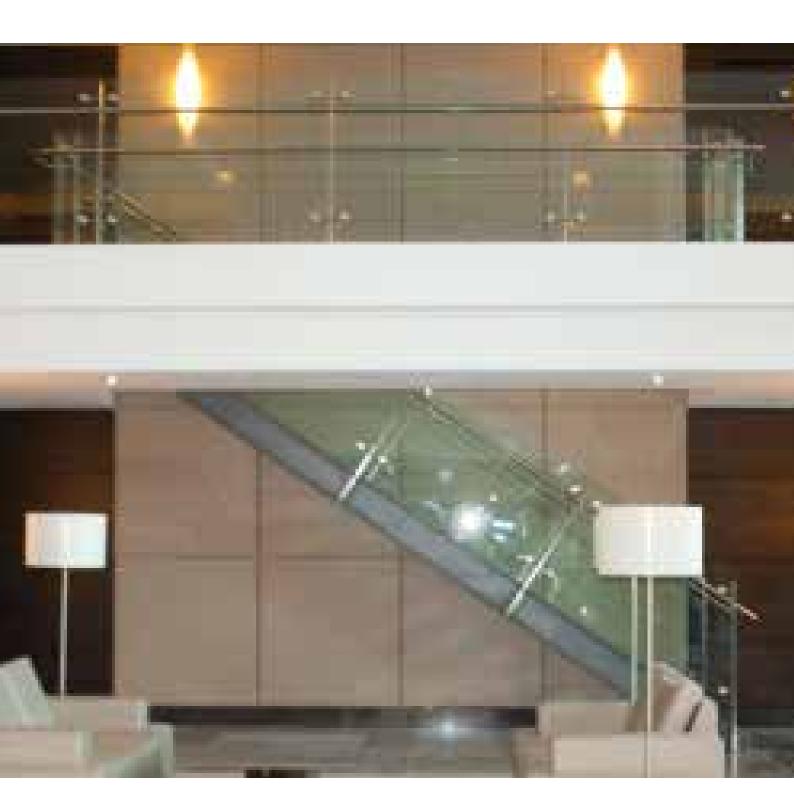

### THE AEGEAN

This fully frameless steel system represents the pinnacle of strength and versatility in balustrade design, and suits commercial high performance requirements.

The Aegean's extreme versatility, edgy stainless posts, offset handrail and timeless glass makes it the ultimate choice for a structural, yet sophisticated design.

#### The Aegean

The AEGEAN's extreme versatility, edgy stainless posts, offset handrail and timeless glass makes it the ultimate choice for a structural, yet sophisticated design.