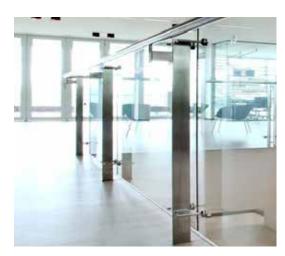

#### Complete Single System

Engineered to any design requirement: Concealed fixings and slimline post with arms, create a subtle yet strong design. This system will no be beaten on strength.

#### Sleek Features

Frameless balustrade: 12mm glass, face or top mount, front flushline glazing, slim post and arm design, with concealed fixings.