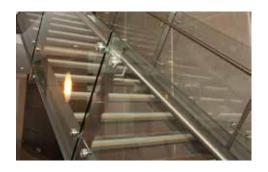

### THE AEGEAN

This fully frameless steel system represents the pinnacle of strength and versatility in balustrade design, and suits commercial high performance requirements.

The Aegean's extreme versatility, edgy stainless posts, offset handrail and timeless glass makes it the ultimate choice for a structural, yet sophisticated design.

#### The Aegean

The AEGEAN's extreme versatility, edgy stainless posts, offset handrail and timeless glass makes it the ultimate choice for a structural, yet sophisticated design.