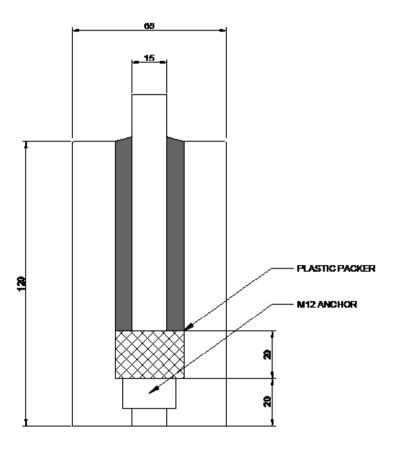

#### Sleek Features

Frameless balustrade: 12mm glass, **above** or **below** ground level Channel setting, with grout or rubber concealed fixings.