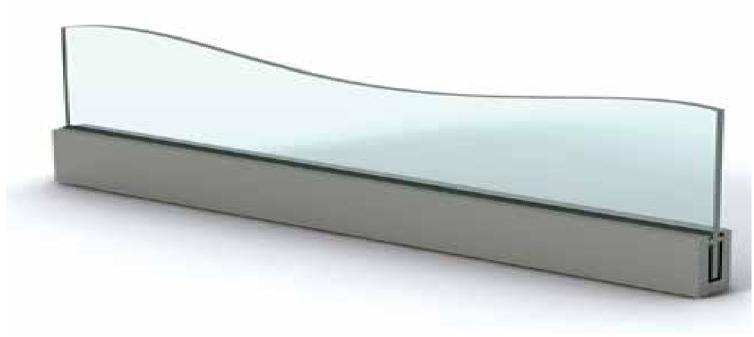

### THE ANDAMAN

Provide the perfect balance between strength and clarity for your stairway or balcony with this truly frameless system that pushes the laws of contemporary balustrade design.

The Andaman consists of a highly structural, sleek aluminium channel that supports unobstructed glass.

#### Sleek Features

Frameless balustrade: 12mm glass, **above** or **below** ground level Channel setting, with grout or rubber concealed fixings.

#### The Andaman

The Andaman is a fully frameless balustrade supported at it's base by a discreet aluminium or concrete structural channel.

Kohl is an Australian owned and operated company. Servicing the commercial high rise and domestic market, specialising in custom made designs.