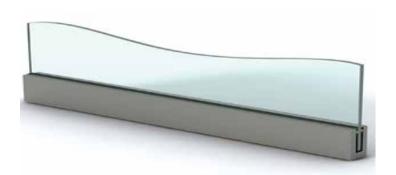

### THE ANDAMAN

Provide the perfect balance between strength and clarity for your stairway or balcony with this truly frameless system that pushes the laws of contemporary balustrade design.

The Andaman consists of a highly structural, sleek aluminium channel that supports unobstructed glass.

#### The Andaman

The Andaman is a fully frameless balustrade supported at it's base by a discreet aluminium or concrete structural channel.

Kohl is an Australian owned and operated company. Servicing the commercial high rise and domestic market, specialising in custom made designs.

#### Sleek Features

Frameless balustrade: 12mm glass, **above** or **below** ground level Channel setting, with grout or rubber concealed fixings.