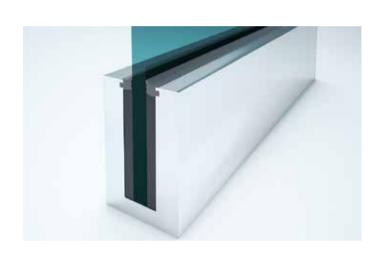

#### Sleek Features

Frameless balustrade: 12mm glass, **above** or **below** ground level Channel setting, with grout or rubber concealed fixings.

#### The Andaman

The Andaman is a fully frameless balustrade supported at it's base by a discreet aluminium or concrete structural channel.

Kohl is an Australian owned and operated company. Servicing the commercial high rise and domestic market, specialising in custom made designs.