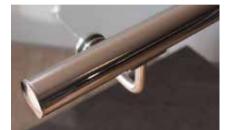

#### Customise: Handrail type.

Choose from our timeless and sleek range or ask for a tailored design for your unique project.

**Top Mounted Squared Stainless Steel** 

Offset Stainless Steel Flat bar

Offset Rounded Stainless Steel