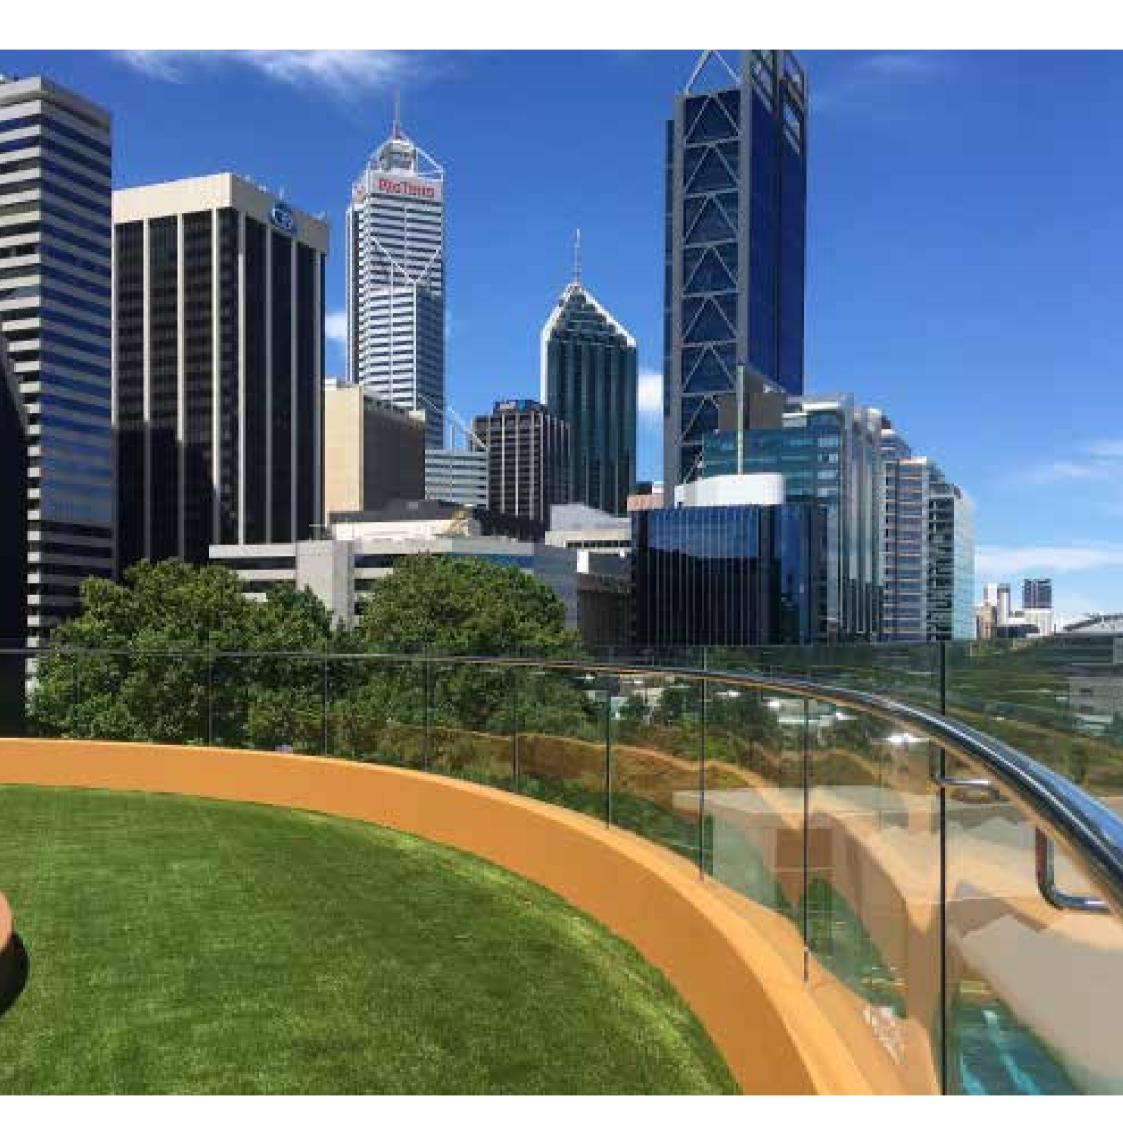

### THE ANDAMAN

Provide the perfect balance between strength and clarity for your stairway or balcony with this truly frameless system that pushes the laws of contemporary balustrade design.

The Andaman consists of a highly structural, sleek aluminium channel that supports unobstructed glass.

#### The Andaman

The Andaman is a fully frameless balustrade supported at it's base by a discreet aluminium or concrete structural channel.

Kohl is an Australian owned and operated company. Servicing the commercial high rise and domestic market, specialising in custom made designs.