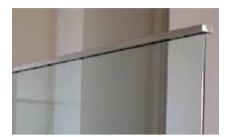

#### Complete Single System

Engineered to any design requirements: Concealed fixings and discreet channel creates a subtle yet strong design.

#### Sleek Features

Frameless balustrade: 12mm glass, **above** or **below** ground level Channel setting, with grout or rubber concealed fixings.