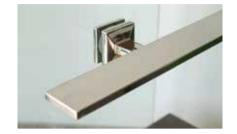

#### Customise: Handrail type.

Choose from our timeless and sleek range or ask for a tailored design for your unique project.

**Top Mounted Squared Stainless Steel** 

Offset Stainless Steel Flat bar

Offset Rounded Stainless Steel

Top Mounted Rounded Stainless Steel

Offset Rounded Timber

Top Mounted Eliptical or Squared Timber