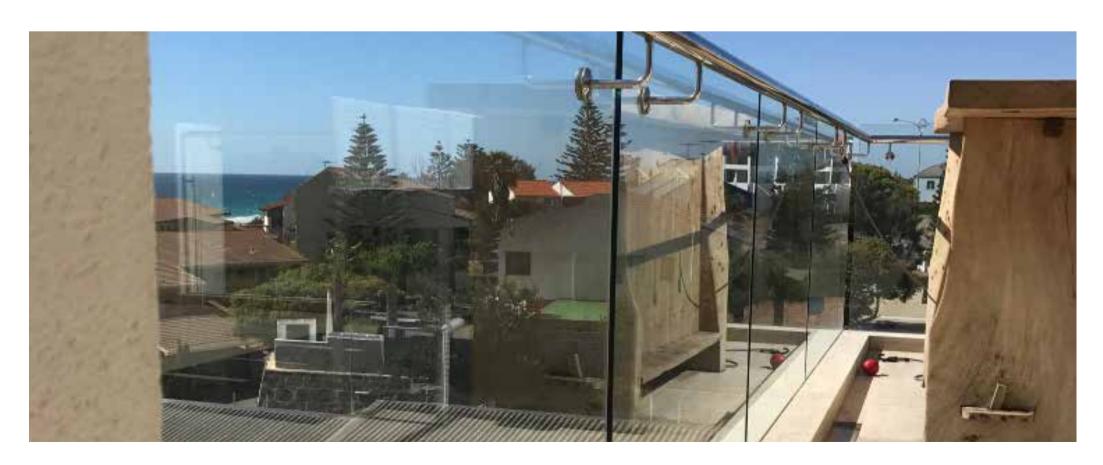

## THE ANDAMAN

"True" Frameless Channel Balustrade.

### THE ANDAMAN

Provide the perfect balance between strength and clarity for your stairway or balcony with this truly frameless system that pushes the laws of contemporary balustrade design.

The Andaman consists of a highly structural, sleek aluminium channel that supports unobstructed glass.

#### Sleek Features

Frameless balustrade: 12mm glass, **above** or **below** ground level Channel setting, with grout or rubber concealed fixings.

#### The Andaman

The Andaman is a fully frameless balustrade supported at it's base by a discreet aluminium or concrete structural channel.

Kohl is an Australian owned and operated company. Servicing the commercial high rise and domestic market, specialising in custom made designs.