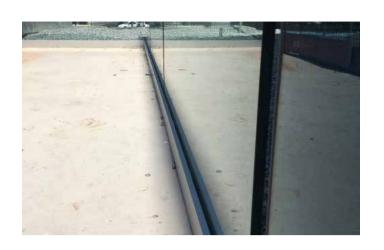

### THE ANDAMAN

Provide the perfect balance between strength and clarity for your stairway or balcony with this truly frameless system that pushes the laws of contemporary balustrade design.

The Andaman consists of a highly structural, sleek aluminium channel that supports unobstructed glass.

#### Complete Single System

Engineered to any design requirements: Concealed fixings and discreet channel creates a subtle yet strong design.

#### Sleek Features

Frameless balustrade: 12mm glass, **above** or **below** ground level Channel setting, with grout or rubber concealed fixings.