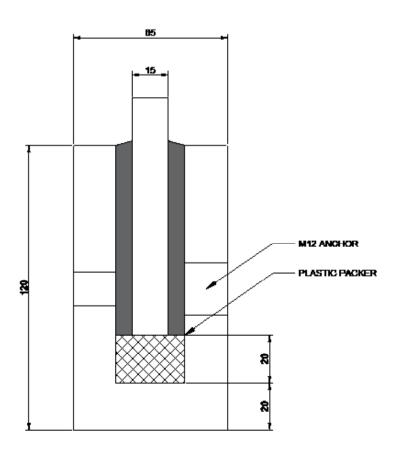

#### Sleek Features

Frameless balustrade: 12mm glass, **above** or **below** ground level Channel setting, with grout or rubber concealed fixings.