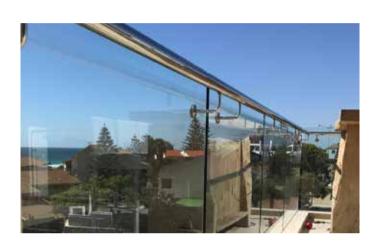

#### Sleek Features

Frameless balustrade: 12mm glass, **above** or **below** ground level Channel setting, with grout or rubber concealed fixings.

#### The Andaman

The Andaman is a fully frameless balustrade supported at it's base by a discreet aluminium or concrete structural channel.

Kohl is an Australian owned and operated company. Servicing the commercial high rise and domestic market, specialising in custom made designs.