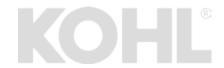

### THE ANDAMAN

Provide the perfect balance between strength and clarity for your stairway or balcony with this truly frameless system that pushes the laws of contemporary balustrade design.

The Andaman consists of a highly structural, sleek aluminium channel that supports unobstructed glass.

#### Sleek Features

Frameless balustrade: 12mm glass, **above** or **below** ground level Channel setting, with grout or rubber concealed fixings.