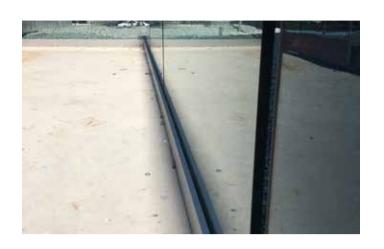

### THE ANDAMAN

Provide the perfect balance between strength and clarity for your stairway or balcony with this truly frameless system that pushes the laws of contemporary balustrade design.

The Andaman consists of a highly structural, sleek aluminium channel that supports unobstructed glass.

#### The Andaman

The Andaman is a fully frameless balustrade supported at it's base by a discreet aluminium or concrete structural channel.

Kohl is an Australian owned and operated company. Servicing the commercial high rise and domestic market, specialising in custom made designs.