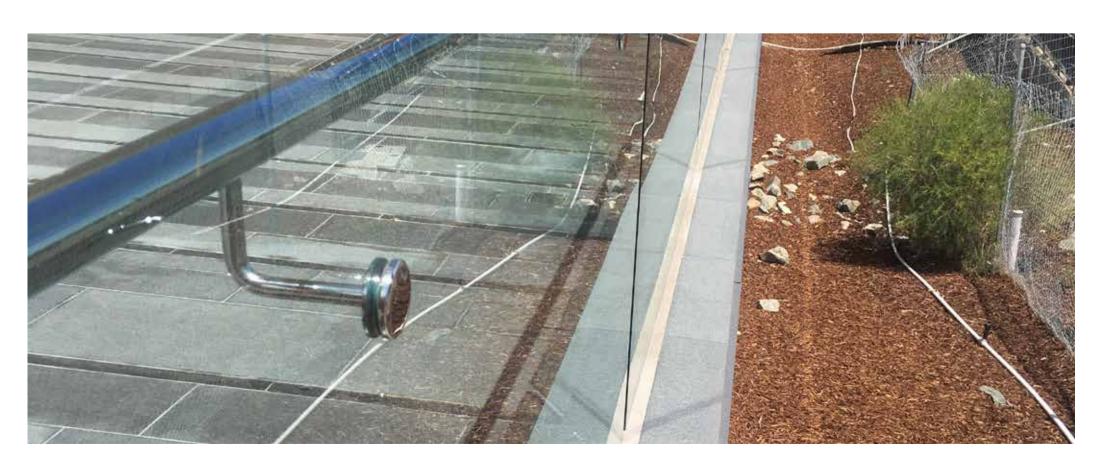

### THE ANDAMAN

Provide the perfect balance between strength and clarity for your stairway or balcony with this truly frameless system that pushes the laws of contemporary balustrade design.

The Andaman consists of a highly structural, sleek aluminium channel that supports unobstructed glass.

#### Sleek Features

Frameless balustrade: 12mm glass, **above** or **below** ground level Channel setting, with grout or rubber concealed fixings.

#### The Andaman

The Andaman is a fully frameless balustrade supported at it's base by a discreet aluminium or concrete structural channel.

Kohl is an Australian owned and operated company. Servicing the commercial high rise and domestic market, specialising in custom made designs.