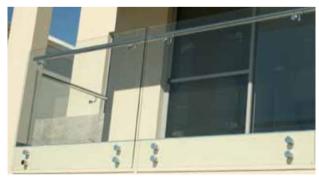

#### The Andaman

The Andaman is a fully frameless balustrade supported at it's base by a discreet aluminium or concrete structural channel.

Kohl is an Australian owned and operated company. Servicing the commercial high rise and domestic market, specialising in custom made designs.

#### Sleek Features

Frameless balustrade: 12mm glass, **above** or **below** ground level Channel setting, with grout or rubber concealed fixings.