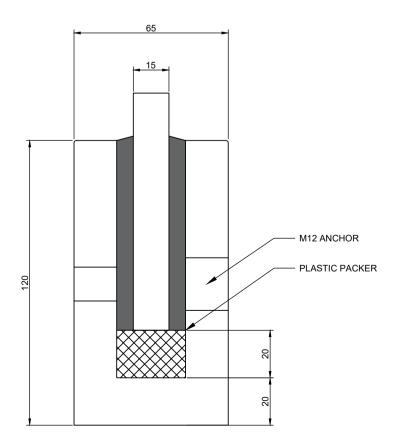

#### Sleek Features

Frameless balustrade: 12mm glass, **above** or **below** ground level Channel setting, with grout or rubber concealed fixings.

#### The Andaman

The Andaman is a fully frameless balustrade supported at it's base by a discreet aluminium or concrete structural channel.

Kohl is an Australian owned and operated company. Servicing the commercial high rise and domestic market, specialising in custom made designs.