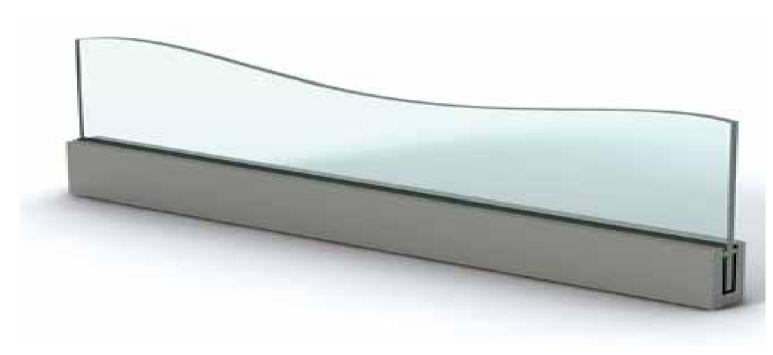

#### Complete Single System

Engineered to any design requirements: Concealed fixings and discreet channel creates a subtle yet strong design.

#### Sleek Features

Frameless balustrade: 12mm glass, **above** or **below** ground level Channel setting, with grout or rubber concealed fixings.

#### The Andaman

The Andaman is a fully frameless balustrade supported at it's base by a discreet aluminium or concrete structural channel.

Kohl is an Australian owned and operated company. Servicing the commercial high rise and domestic market, specialising in custom made designs.