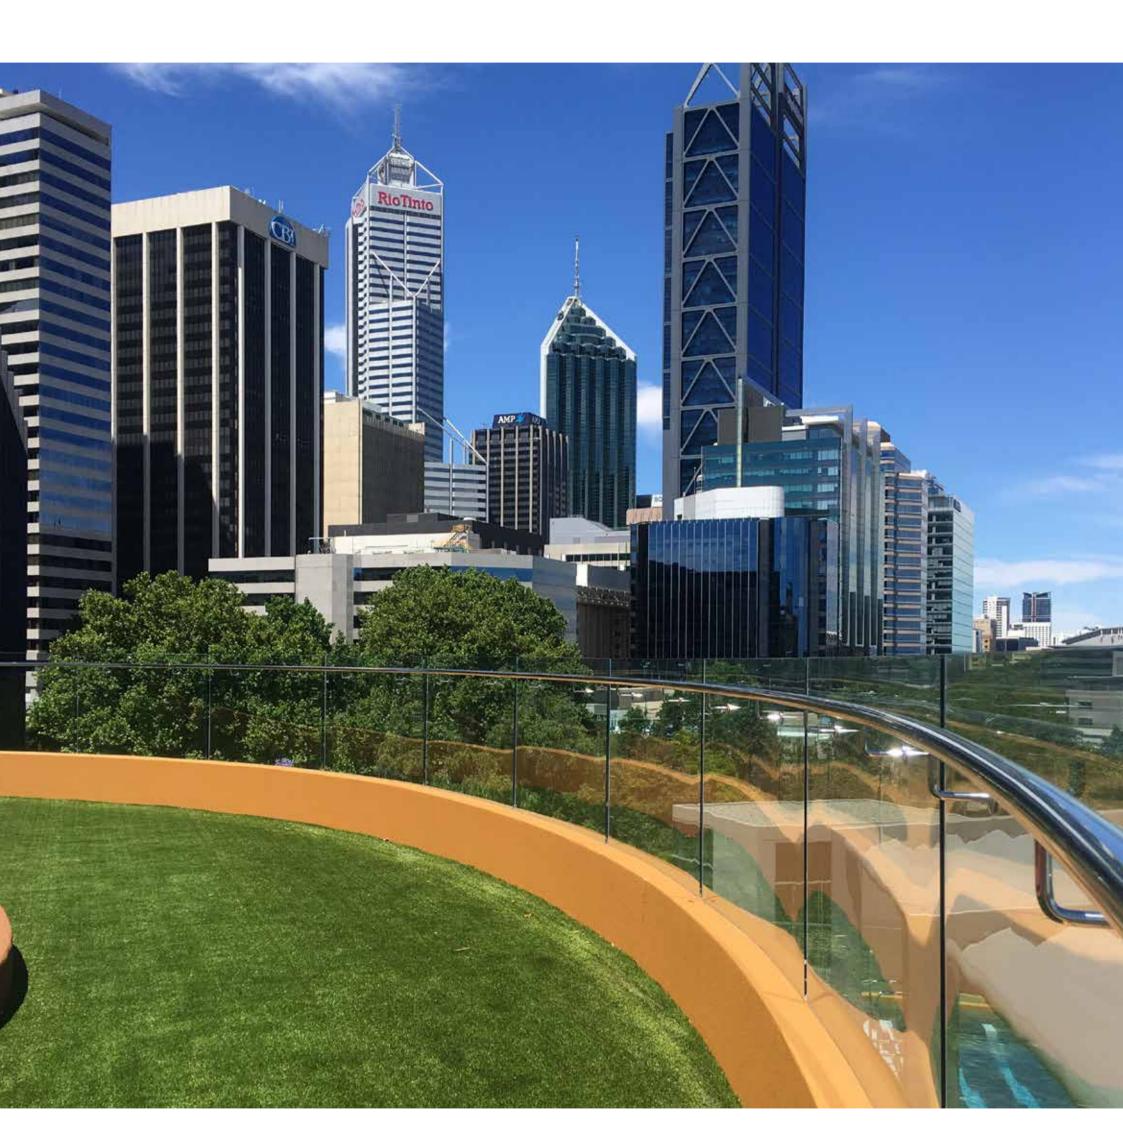

## THE ANDAMAN

"True" Frameless Channel Balustrade.

### THE ANDAMAN

Provide the perfect balance between strength and clarity for your stairway or balcony with this truly frameless system that pushes the laws of contemporary balustrade design.

The Andaman consists of a highly structural, sleek aluminium channel that supports unobstructed glass.

#### Sleek Features

Frameless balustrade: 12mm glass, **above** or **below** ground level Channel setting, with grout or rubber concealed fixings.

#### Exceptional Safety Rating

Cyclone rated: Engineered to Terrain 2, wind region D and Exceeds Australian Building standards and BCA requirements.