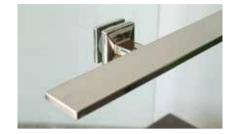

#### Customise: Handrail type.

Choose from our timeless and sleek range or ask for a tailored design for your unique project.

**Top Mounted Squared Stainless Steel** 

Offset Stainless Steel Flat bar

Offset Rounded Stainless Steel