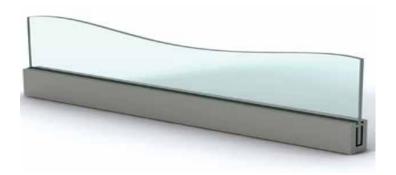

### THE ANDAMAN

Provide the perfect balance between strength and clarity for your stairway or balcony with this truly frameless system that pushes the laws of contemporary balustrade design.

The Andaman consists of a highly structural, sleek aluminium channel that supports unobstructed glass.

#### Sleek Features

Frameless balustrade: 12mm glass, **above** or **below** ground level Channel setting, with grout or rubber concealed fixings.

#### The Andaman

The Andaman is a fully frameless balustrade supported at it's base by a discreet aluminium or concrete structural channel.

Kohl is an Australian owned and operated company. Servicing the commercial high rise and domestic market, specialising in custom made designs.