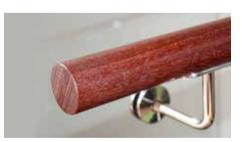

### Customise: Handrail types.

Choose from our timeless and sleek range or ask for a tailored design for your unique project.

### Framed and Semi Frameless

**Top Mounted Timber Rail** 

**Elliptical Aluminium** 

"Cottier" Slanted Profile

**Squared Aluminium** 