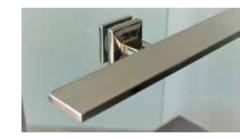

### Framed and Semi Frameless

**Top Mounted Timber Rail** 

**Elliptical Aluminium** 

"Cottier" Slanted Profile

**Squared Aluminium** 