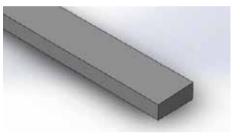

### Framed and Semi Frameless

**Top Mounted Timber Rail** 

**Elliptical Aluminium** 

"Cottier" Slanted Profile

**Squared Aluminium** 