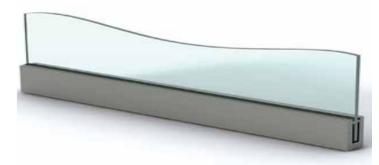

### The Andaman

The Andaman is a fully frameless balustrade supported at it's base by a discreet aluminium or concrete structural channel.