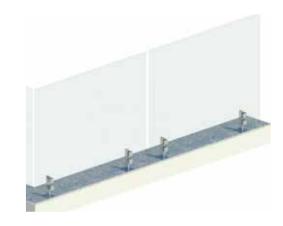

### The Andaman

The Andaman is a fully frameless balustrade supported at it's base by a discreet aluminium or concrete structural channel.