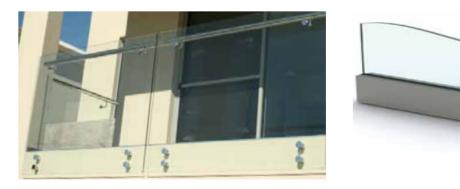

### The Pacific

The Pacific has face mounted standoffs that provides a completely frameless design, ideal for both interior and exterior residential application.