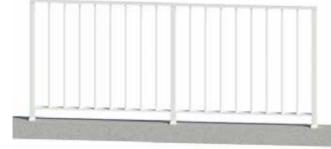

### The Breeze

The Breeze is a timeless slatted profile at the forefront of inconspicuous safety.