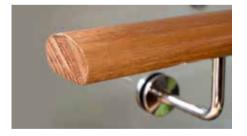

### Framed and Semi Frameless

**Top Mounted Timber Rail** 

**Elliptical Aluminium** 

"Cottier" Slanted Profile

**Squared Aluminium** 