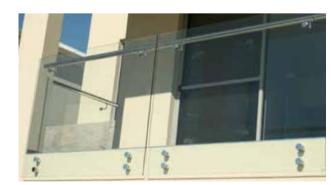

#### The Pacific

The Pacific has face mounted standoffs that provides a completely frameless design, ideal for both interior and exterior residential application.

#### The Andaman

The Andaman is a fully frameless balustrade supported at it's base by a discreet aluminium or concrete structural channel.