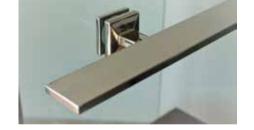

#### Framed and Semi Frameless

Top Mounted Timber Rail

**Elliptical Aluminium** 

"Cottier" Slanted Profile

**Squared Aluminium** 