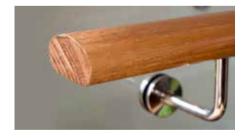

#### Framed and Semi Frameless

Top Mounted Timber Rail

**Elliptical Aluminium** 

"Cottier" Slanted Profile

**Squared Aluminium** 