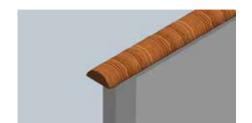

#### Framed and Semi Frameless

Top Mounted Timber Rail

**Elliptical Aluminium** 

"Cottier" Slanted Profile

**Squared Aluminium** 