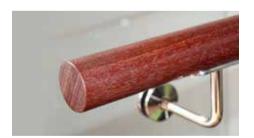

#### Framed and Semi Frameless

Top Mounted Timber Rail

**Elliptical Aluminium** 

"Cottier" Slanted Profile

**Squared Aluminium** 