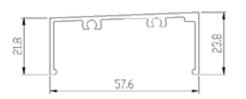

#### Framed and Semi Frameless

Top Mounted Timber Rail

**Elliptical Aluminium** 

"Cottier" Slanted Profile

**Squared Aluminium** 