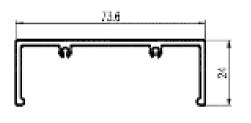

#### Framed and Semi Frameless

Top Mounted Timber Rail

**Elliptical Aluminium** 

"Cottier" Slanted Profile

**Squared Aluminium** 