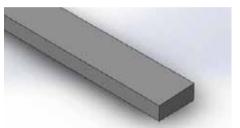

#### Framed and Semi Frameless

Top Mounted Timber Rail

**Elliptical Aluminium** 

"Cottier" Slanted Profile

**Squared Aluminium** 