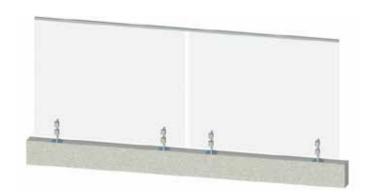

#### The Andaman

The Andaman is a fully frameless balustrade supported at it's base by a discreet aluminium or concrete structural channel.