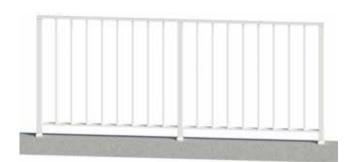

#### The Breeze

The Breeze is a timeless slatted profile at the forefront of inconspicuous safety.