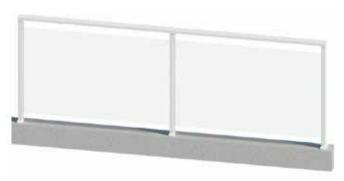

## THE BEACH

Semi Frameless balustrade from the MEDITERRANEAN series.

### THE BEACH

Extend the illusion of living right on the beach with this semi frameless design like no other.

**The Beach** is defined by an offset handrail for uncompromised views with a minimalist flair.

#### Sleek Features

Semi frameless balustrade: Tailored 10mm clear toughened glass, exposed top and bottom edge, offset handrail and flushline glazing.

#### The Beach

The beach is defined by an offset handrail for uncompromised views with a minimalist flair.