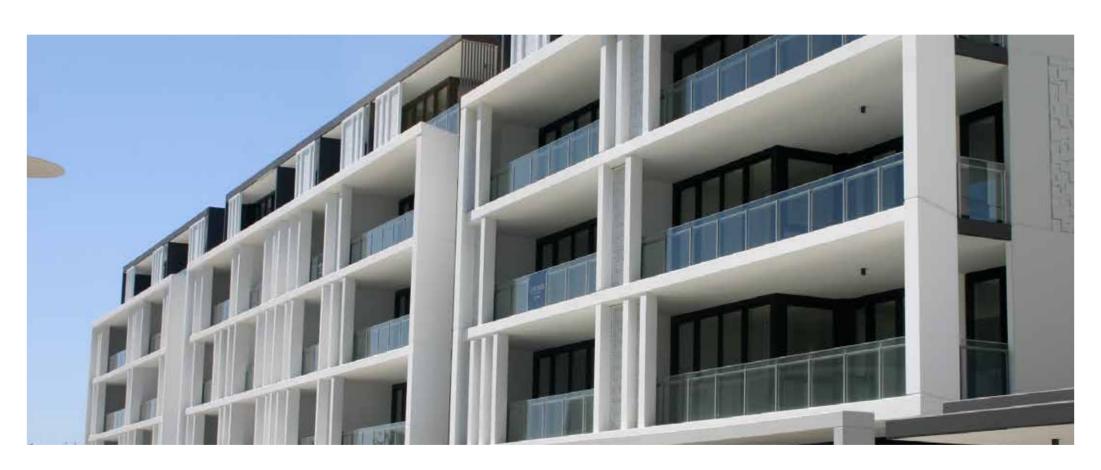

Extend the illusion of living right on the beach with this semi frameless design like no other.

**The Beach** is defined by an offset handrail for uncompromised views with a minimalist flair.







#### Complete Single System

Engineered to any design requirements: Concealed fixings and slimline footplate creates a subtle yet strong aluminium design.

#### Customise to suit your project

Handrail type, frame powder coated or anodized aluminium finish, system width and glass type.

#### Sleek Features

Semi frameless balustrade: Tailored 10mm clear toughened glass, exposed top and bottom edge, offset handrail and flushline glazing.

#### Exceptional Safety Rating

Cyclone rated: Engineered to Terrain 2, wind region D and Exceeds Australian Building standards and BCA requirements.











#### Customise: Handrail type.

Choose from our timeless and sleek range or ask for a tailored design for your unique project.

Elliptical Aluminium

91.5

"Cottier" Slanted Profile



Squared Aluminium









#### The Mediterranean Series

#### The Terrace

The Terrace offers a blend of structure and weightlessness with its timeless, crafted frame.

#### The Beach

The beach is defined by an offset handrail for uncompromised views with a minimalist flair.

#### **Integrated Louvre**

An Integrated Louvre System enables cutting edge space saving design while providing elegant UV protection.







Kohl is an Australian owned and operated company. Servicing the commercial high rise and domestic market, specialising in custom made designs.