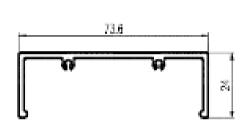

#### Complete Single System

Engineered to any design requirements: Concealed fixings and slimline footplate creates a subtle yet strong aluminium design.

#### Sleek Features

Semi frameless balustrade: Tailored 10mm clear toughened glass, exposed top and bottom edge, offset handrail and flushline glazing.