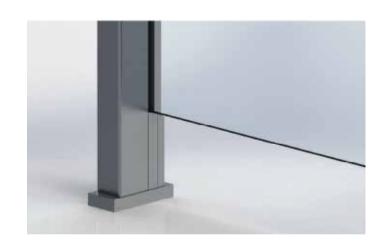

#### Complete Single System

Engineered to any design requirements: Concealed fixings and slimline footplate creates a subtle yet strong aluminium design.