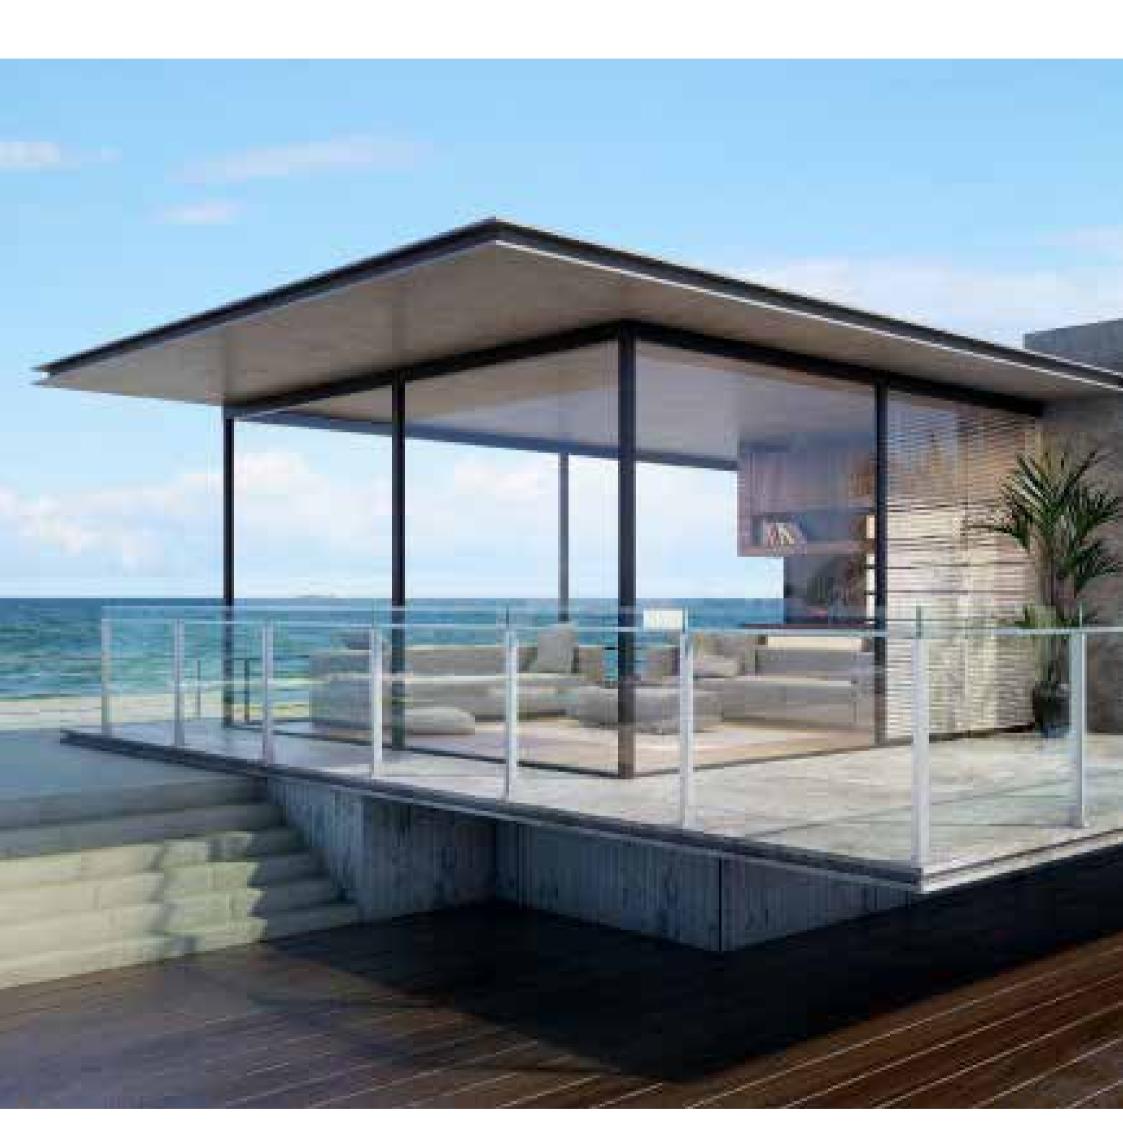

## THE BEACH

Semi Frameless balustrade from the MEDITERRANEAN series.

### THE BEACH

Extend the illusion of living right on the beach with this semi frameless design like no other.

**The Beach** is defined by an offset handrail for uncompromised views with a minimalist flair.

#### Sleek Features

Semi frameless balustrade: Tailored 10mm clear toughened glass, exposed top and bottom edge, offset handrail and flushline glazing.