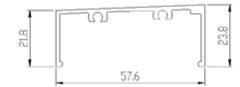

#### Complete Single System

Engineered to any design requirements: Concealed fixings and slimline footplate creates a subtle yet strong aluminium design.

#### Sleek Features

Semi frameless balustrade: Tailored 10mm clear toughened glass, exposed top and bottom edge, offset handrail and flushline glazing.