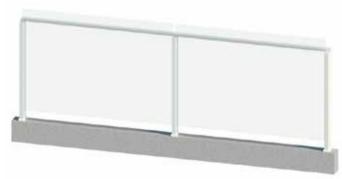

## THE BEACH

Semi Frameless balustrade from the MEDITERRANEAN series.

### THE BEACH

Extend the illusion of living right on the beach with this semi frameless design like no other.

**The Beach** is defined by an offset handrail for uncompromised views with a minimalist flair.

#### Sleek Features

Semi frameless balustrade: Tailored 10mm clear toughened glass, exposed top and bottom edge, offset handrail and flushline glazing.

#### The Beach

The beach is defined by an offset handrail for uncompromised views with a minimalist flair.