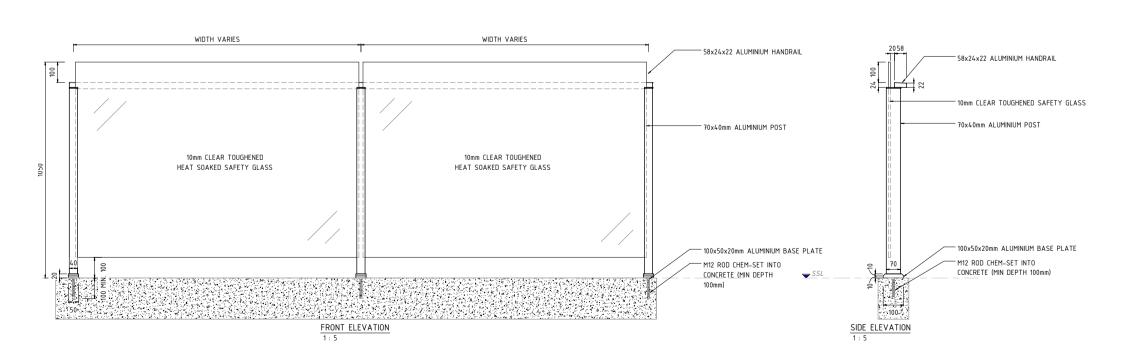

#### Complete Single System

Engineered to any design requirements: Concealed fixings and slimline footplate creates a subtle yet strong aluminium design.

#### Sleek Features

Semi frameless balustrade: Tailored 10mm clear toughened glass, exposed top and bottom edge, offset handrail and flushline glazing.

#### Exceptional Safety Rating

Cyclone rated: Engineered to Terrain 2, wind region D and Exceeds Australian Building standards and BCA requirements.