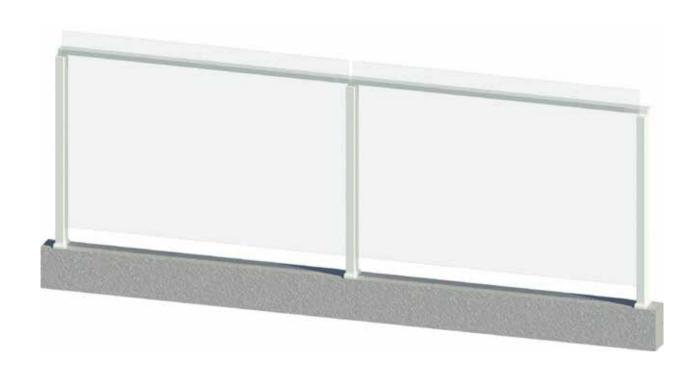

#### Complete Single System

Engineered to any design requirements: Concealed fixings and slimline footplate creates a subtle yet strong aluminium design.

#### Sleek Features

Semi frameless balustrade: Tailored 10mm clear toughened glass, exposed top and bottom edge, offset handrail and flushline glazing.