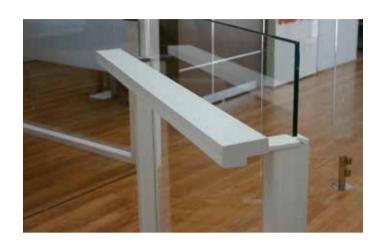

#### Complete Single System

Engineered to any design requirements: Concealed fixings and slimline footplate creates a subtle yet strong aluminium design.

#### Sleek Features

Semi frameless balustrade: Tailored 10mm clear toughened glass, exposed top and bottom edge, offset handrail and flushline glazing.