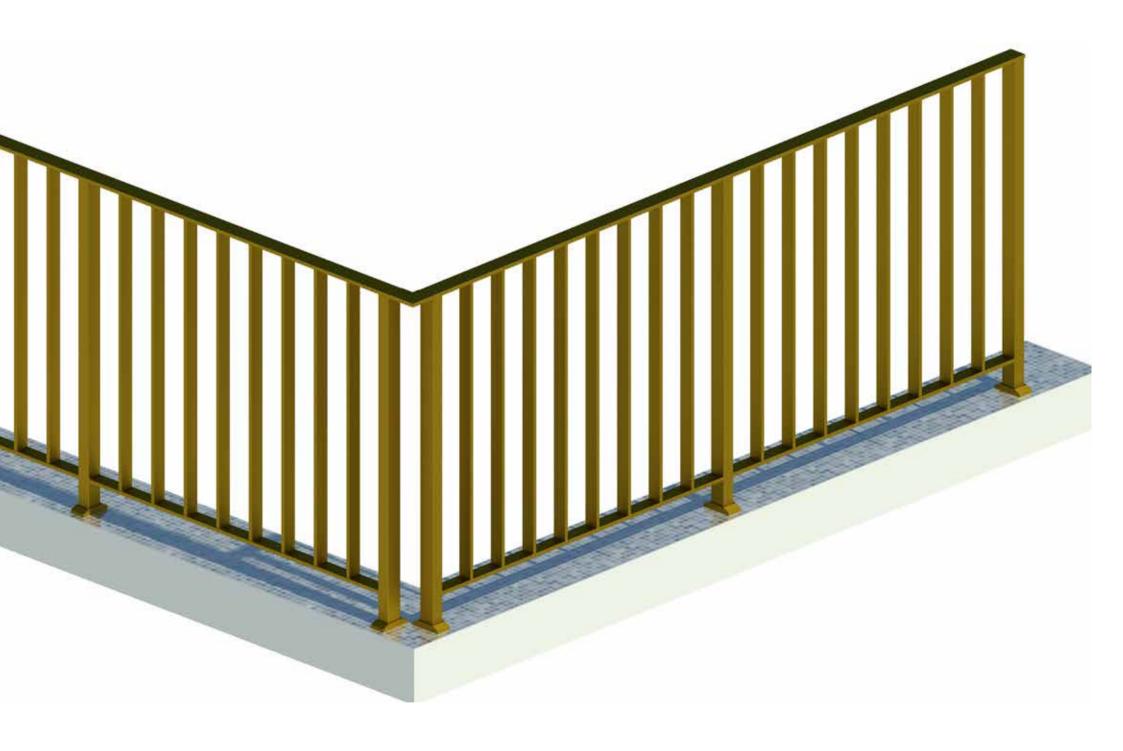

## THE BREEZE

Fully Framed Slatted balustrade from the ATLANTIC series.

### THE BREEZE

Let the cool air in with this unobtrusive and precisely engineered designed that provides the ultimate in class and protection.

**The Breeze** is a timeless slatted profile at the forefront of inconspicuous safety.

#### Sleek Features

Fully framed balustrade: Tailored vertical bars, secured edges and elegant handrail.