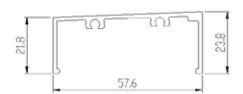

#### Complete Single System

Engineered to any design requirements: Concealed fixings and slimline footplate creates a subtle yet strong aluminium design.

#### Sleek Features

Fully framed balustrade: Tailored vertical bars, secured edges and elegant handrail.