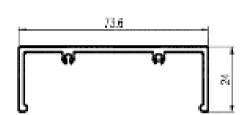

#### Complete Single System

Engineered to any design requirements: Concealed fixings and slimline footplate creates a subtle yet strong aluminium design.

#### Sleek Features

Fully framed balustrade: Tailored vertical bars, secured edges and elegant handrail.