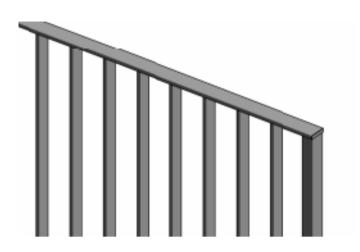

## THE BREEZE

Fully Framed Slatted balustrade from the ATLANTIC series.

### THE BREEZE

Let the cool air in with this unobtrusive and precisely engineered designed that provides the ultimate in class and protection.

**The Breeze** is a timeless slatted profile at the forefront of inconspicuous safety.

#### Sleek Features

Fully framed balustrade: Tailored vertical bars, secured edges and elegant handrail.