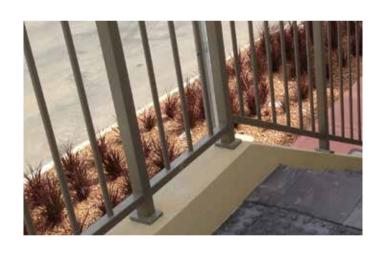

#### Exceptional Safety Rating

Cyclone rated: Engineered to Terrain 2, wind region D and Exceeds Australian Building standards and BCA requirements.