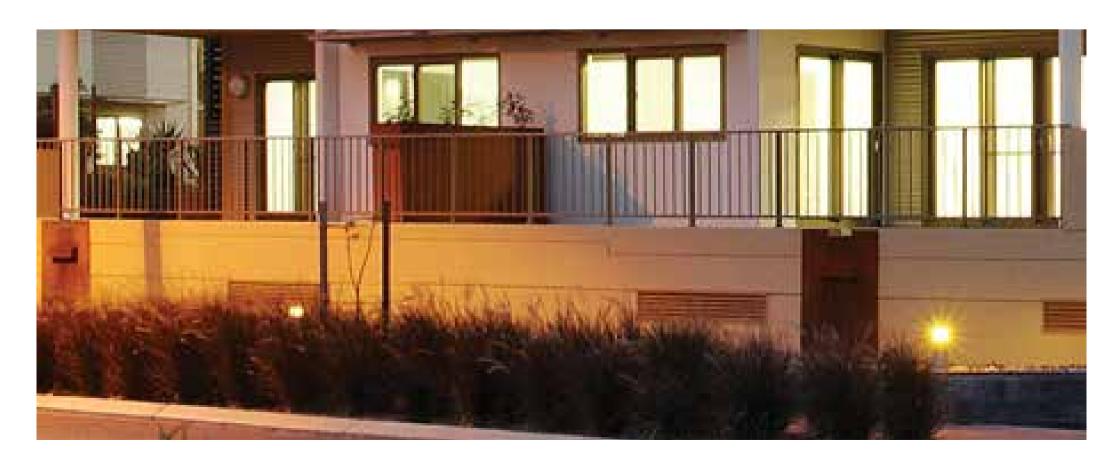

#### Customise to suit your project

Handrail type, frame powder coated or anodized aluminium finish, system width and slat type.

#### Customise: Handrail type.

Choose from our timeless and sleek range or ask for a tailored design for your unique project.

**Elliptical Aluminium** 

"Cottier" slanted profile

**Squared Aluminium** 