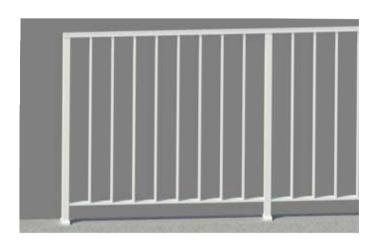

#### Complete Single System

Engineered to any design requirements: Concealed fixings and slimline footplate creates a subtle yet strong aluminium design.

#### Sleek Features

Fully framed balustrade: Tailored vertical bars, secured edges and elegant handrail.