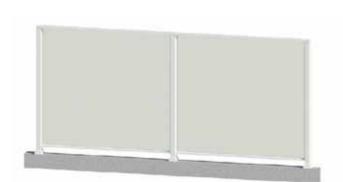

## THE BREEZE

Fully Framed Slatted balustrade from the ATLANTIC series.

### THE BREEZE

Let the cool air in with this unobtrusive and precisely engineered designed that provides the ultimate in class and protection.

**The Breeze** is a timeless slatted profile at the forefront of inconspicuous safety.

#### Complete Single System

Engineered to any design requirements: Concealed fixings and slimline footplate creates a subtle yet strong aluminium design.

#### Sleek Features

Fully framed balustrade: Tailored vertical bars, secured edges and elegant handrail.