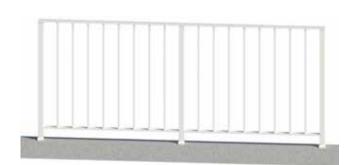

## THE BREEZE

Fully Framed Slatted balustrade from the ATLANTIC series.

### THE BREEZE

Let the cool air in with this unobtrusive and precisely engineered designed that provides the ultimate in class and protection.

**The Breeze** is a timeless slatted profile at the forefront of inconspicuous safety.

#### The Breeze

The Breeze is a timeless slatted profile at the forefront of inconspicuous safety.