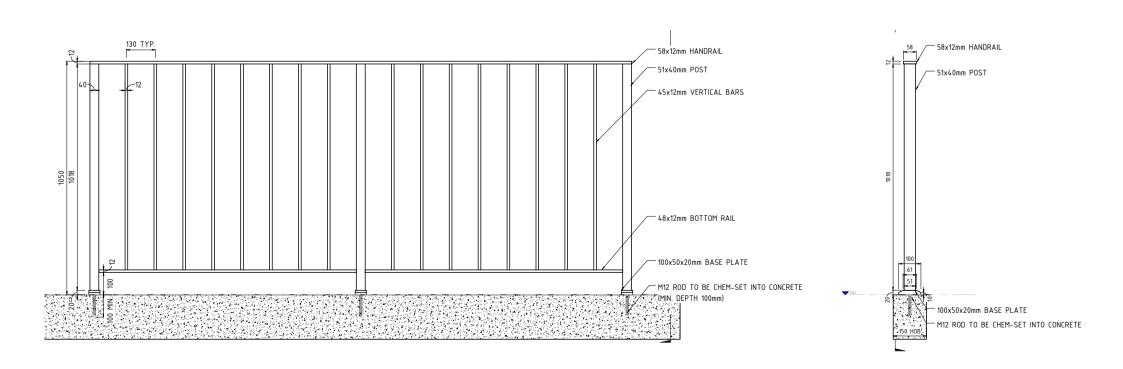

#### Complete Single System

Engineered to any design requirements: Concealed fixings and slimline footplate creates a subtle yet strong aluminium design.

#### Sleek Features

Fully framed balustrade: Tailored vertical bars, secured edges and elegant handrail.

#### Exceptional Safety Rating

Cyclone rated: Engineered to Terrain 2, wind region D and Exceeds Australian Building standards and BCA requirements.