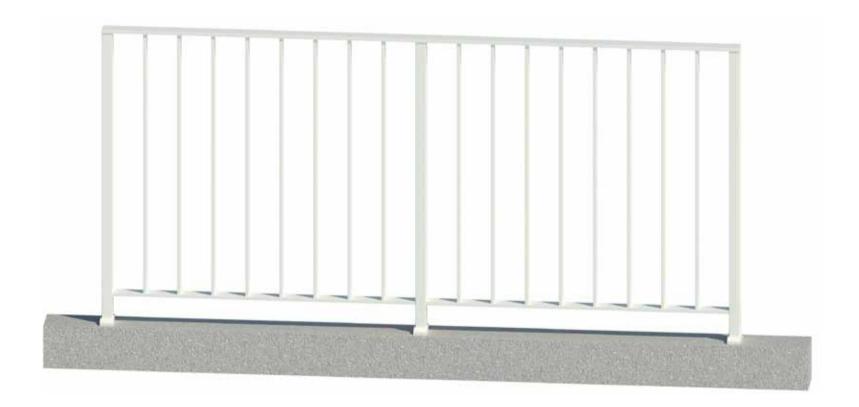

#### Complete Single System

Engineered to any design requirements: Concealed fixings and slimline footplate creates a subtle yet strong aluminium design.

#### Sleek Features

Fully framed balustrade: Tailored vertical bars, secured edges and elegant handrail.