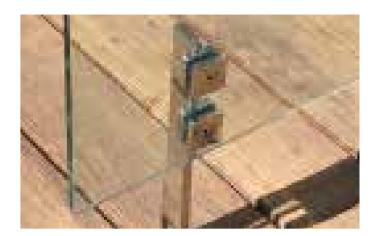

#### Sleek Features

Frameless balustrade: 12mm glass, front flushline glazing, flatbar stirrups and concealed fixings.