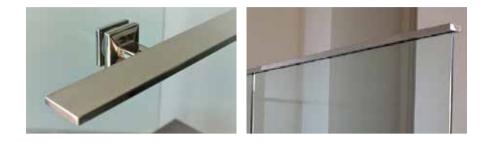

#### Sleek Features

Frameless balustrade: 12mm glass, front flushline glazing, flatbar stirrups and concealed fixings.

#### Complete Single System

Engineered to any design requirements: Concealed fixings and compact stirrups create a subtle yet strong design.