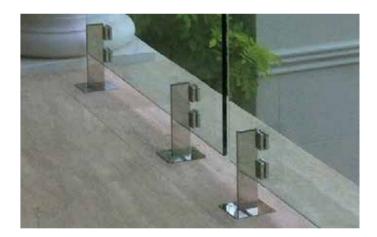

#### Complete Single System

Engineered to any design requirements: Concealed fixings and compact stirrups create a subtle yet strong design.

#### Sleek Features

Frameless balustrade: 12mm glass, front flushline glazing, flatbar stirrups and concealed fixings.