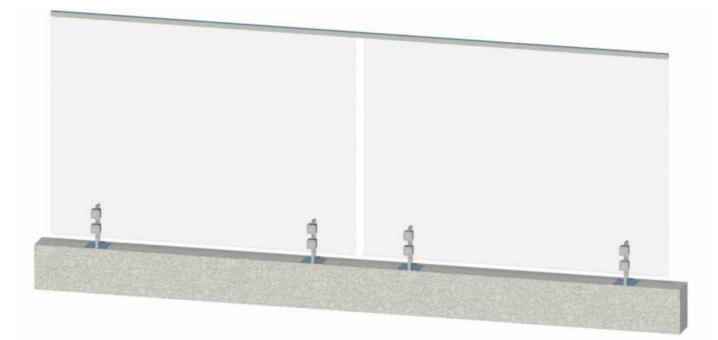

#### Complete Single System

Engineered to any design requirements: Concealed fixings and compact stirrups create a subtle yet strong design.

#### Sleek Features

Frameless balustrade: 12mm glass, front flushline glazing, flatbar stirrups and concealed fixings.