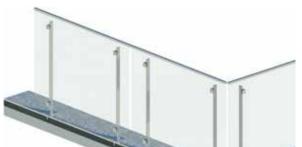

#### Complete Single System

Engineered to any design requirements: Concealed fixings and compact stirrups create a subtle yet strong design.

#### Customise to suit your project

Handrail type and finish, spigot design, system width and glass type.

#### Sleek Features

Frameless balustrade: 12mm glass, front flushline glazing, flatbar stirrups and concealed fixings.