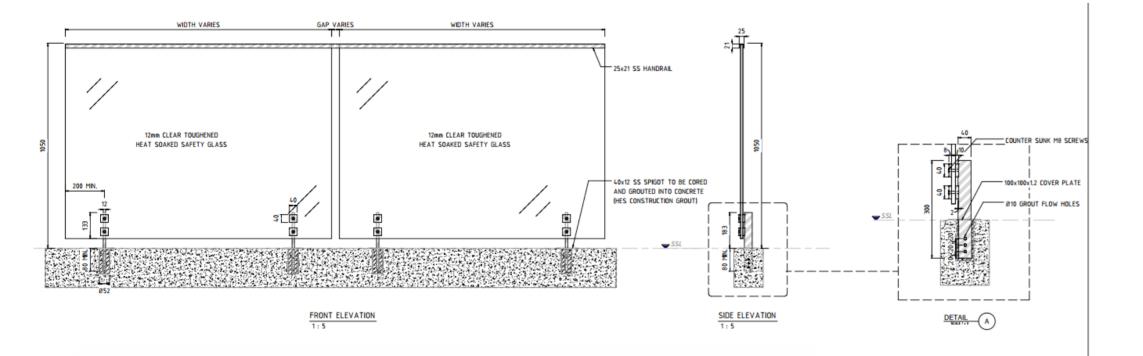

#### Complete Single System

Engineered to any design requirements: Concealed fixings and compact stirrups create a subtle yet strong design.

#### Sleek Features

Frameless balustrade: 12mm glass, front flushline glazing, flatbar stirrups and concealed fixings.

#### Exceptional Safety Rating

Cyclone rated: Engineered to Terrain 2, wind region D and Exceeds Australian Building standards and BCA requirements.