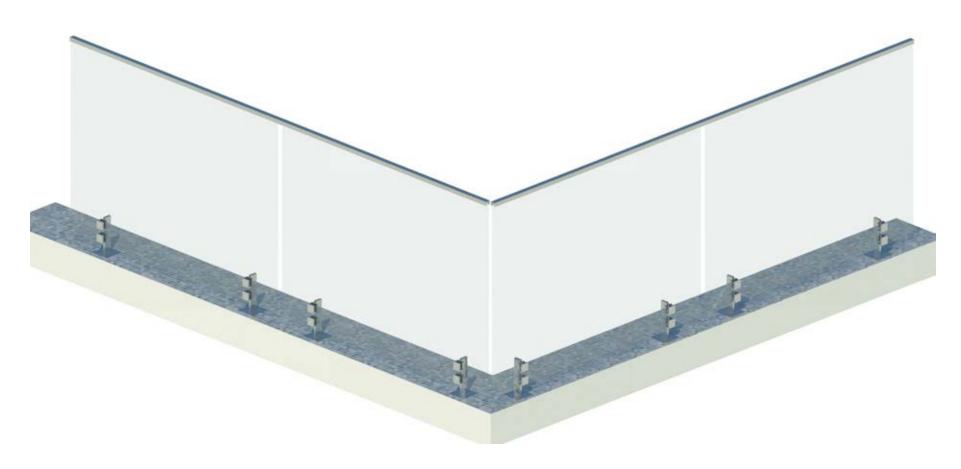

#### Complete Single System

Engineered to any design requirements: Concealed fixings and compact stirrups create a subtle yet strong design.

#### The City

The City personifies all that is luxury with fixings that create minimal obstruction and maximum views.