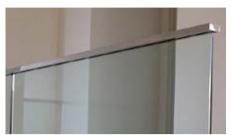

## THE CITY

Frameless balustrade from the OCEANIC series.

#### Sleek Features

Frameless balustrade: 12mm glass, front flushline glazing, flatbar stirrups and concealed fixings.