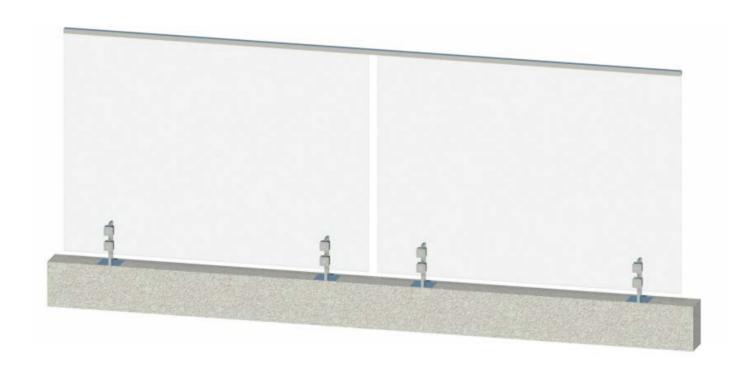

#### Complete Single System

Engineered to any design requirements: Concealed fixings and compact stirrups create a subtle yet strong design.

#### Sleek Features

Frameless balustrade: 12mm glass, front flushline glazing, flatbar stirrups and concealed fixings.