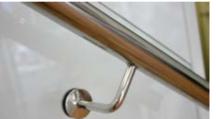

#### Complete Single System

Engineered to any design requirements: Concealed fixings and compact stirrups create a subtle yet strong design.

#### Exceptional Safety Rating

Cyclone rated: Engineered to Terrain 2, wind region D and Exceeds Australian Building standards and BCA requirements.

Customise: Handrail type.

Choose from our timeless and sleek range or ask for a tailored design for your unique project.