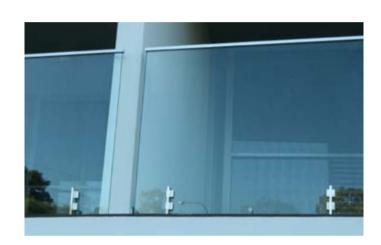

## THE CITY

Frameless balustrade from the OCEANIC series.

#### Sleek Features

Frameless balustrade: 12mm glass, front flushline glazing, flatbar stirrups and concealed fixings.