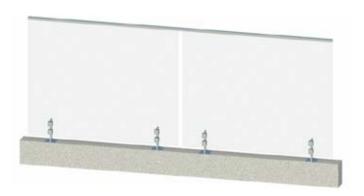

## THE CITY

Frameless balustrade from the OCEANIC series.

#### Complete Single System

Engineered to any design requirements: Concealed fixings and compact stirrups create a subtle yet strong design.

#### Sleek Features

Frameless balustrade: 12mm glass, front flushline glazing, flatbar stirrups and concealed fixings.