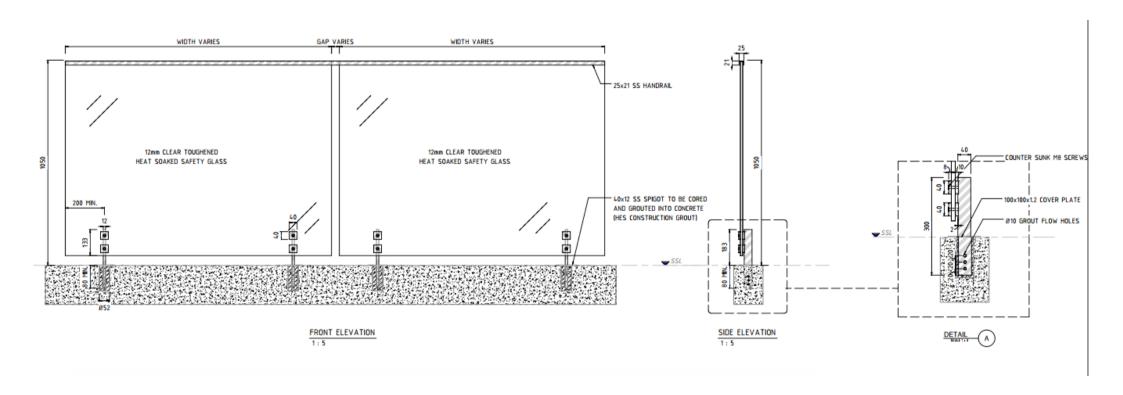

#### Complete Single System

Engineered to any design requirements: Concealed fixings and compact stirrups create a subtle yet strong design.

#### Sleek Features

Frameless balustrade: 12mm glass, front flushline glazing, flatbar stirrups and concealed fixings.

#### Exceptional Safety Rating

Cyclone rated: Engineered to Terrain 2, wind region D and Exceeds Australian Building standards and BCA requirements.

Customise: Handrail type.

Choose from our timeless and sleek range or ask for a tailored design for your unique project.