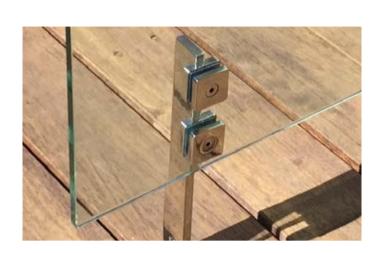

#### Complete Single System

Engineered to any design requirements: Concealed fixings and compact stirrups create a subtle yet strong design.

#### Sleek Features

Frameless balustrade: 12mm glass, front flushline glazing, flatbar stirrups and concealed fixings.