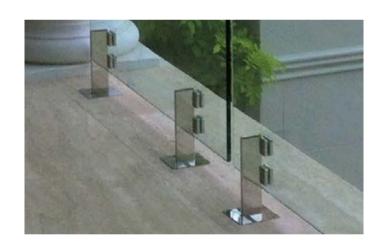

#### Complete Single System

Engineered to any design requirements: Concealed fixings and compact stirrups create a subtle yet strong design.

#### Sleek Features

Frameless balustrade: 12mm glass, front flushline glazing, flatbar stirrups and concealed fixings.