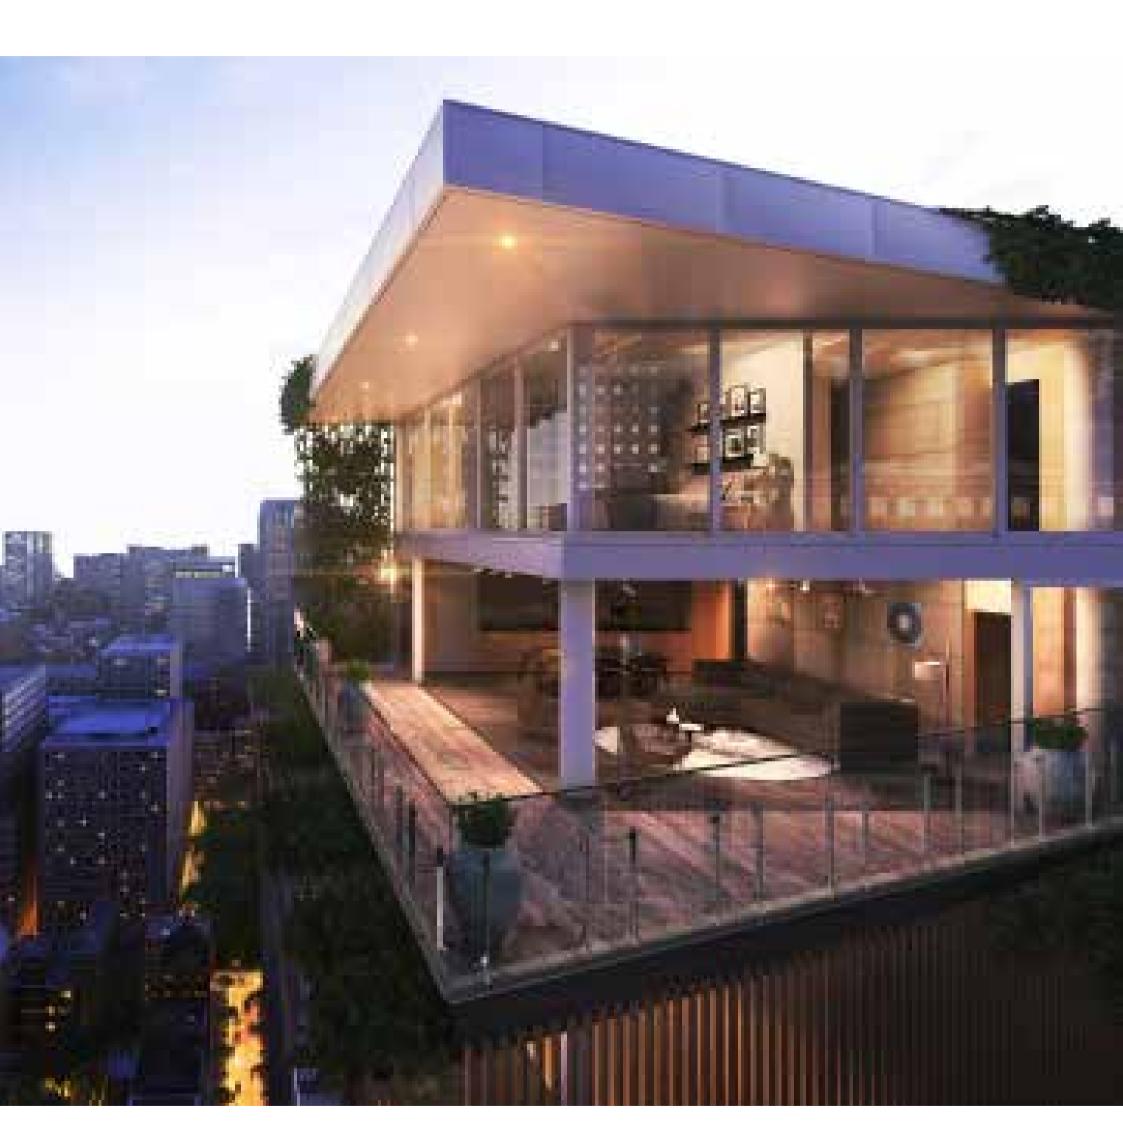

## THE CITY XL

**Frameless** balustrade from the OCEANIC series.

### THE CITY XL

Appreciate the finer things with a system that showcases a modern industrial design that performs both structurally and aesthetically.

The City XL flaunts its high classy presence with tall profile fixings that are engineered to perfection while withstanding demanding loads.

#### The City XL

The City XL flaunts its high classy presence with tall profile fixings that are engineered to perfection while withstanding demanding loads.