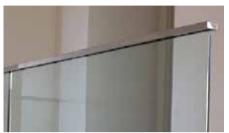

#### Complete Single System

Engineered to any design requirements: Concealed fixings and slimline stirrups creates a subtle yet strong design. This system won't be beaten on strength.

#### Customise to suit your project

Handrail type and finish, spigot design, system width and glass type.

Frameless balustrade: 12mm glass, front flushline glazing, tall profile flatbar stirrups and concealed fixings.