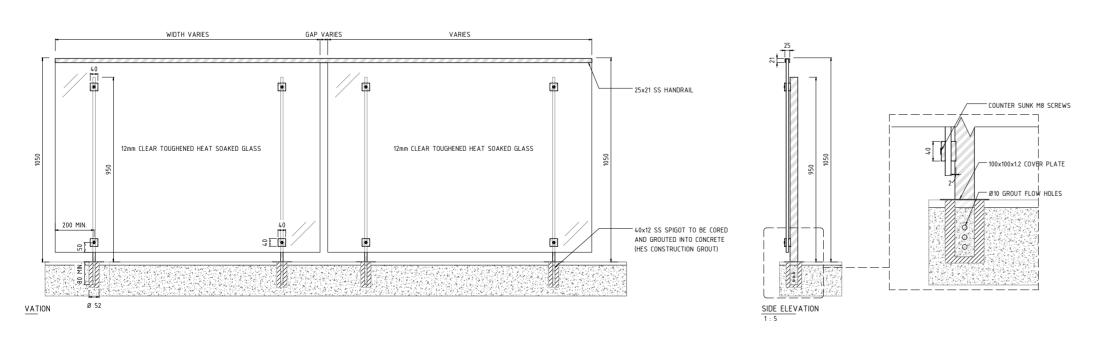

#### Complete Single System

Engineered to any design requirements: Concealed fixings and slimline stirrups creates a subtle yet strong design. This system won't be beaten on strength.

#### Customise to suit your project

Handrail type and finish, spigot design, system width and glass type.

Frameless balustrade: 12mm glass, front flushline glazing, tall profile flatbar stirrups and concealed fixings.

#### Exceptional Safety Rating

Cyclone rated: Engineered to Terrain 2, wind region D and Exceeds Australian Building standards and BCA requirements.