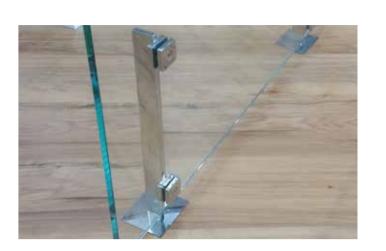

#### Complete Single System

Engineered to any design requirements: Concealed fixings and slimline stirrups creates a subtle yet strong design. This system won't be beaten on strength.

#### Customise to suit your project

Handrail type and finish, spigot design, system width and glass type.

Frameless balustrade: 12mm glass, front flushline glazing, tall profile flatbar stirrups and concealed fixings.