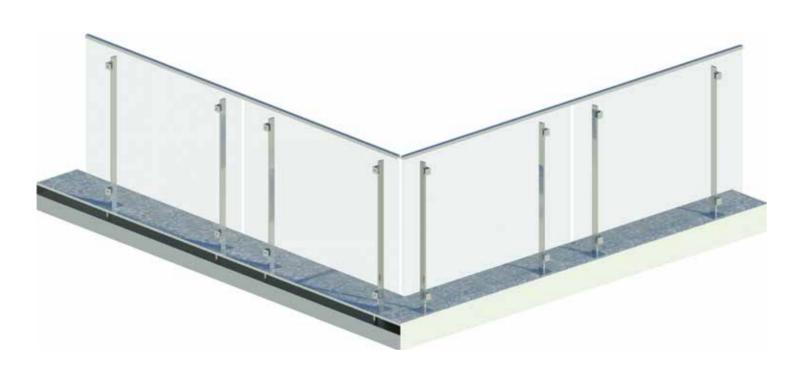

#### Complete Single System

Engineered to any design requirements: Concealed fixings and slimline stirrups creates a subtle yet strong design. This system won't be beaten on strength.

#### Customise to suit your project

Handrail type and finish, spigot design, system width and glass type.

Frameless balustrade: 12mm glass, front flushline glazing, tall profile flatbar stirrups and concealed fixings.