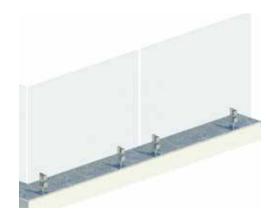

#### Complete Single System

Engineered to any design requirements: Concealed fixings and slimline stirrups creates a subtle yet strong design. This system won't be beaten on strength.

#### Customise to suit your project

Handrail type and finish, spigot design, system width and glass type.

Frameless balustrade: 12mm glass, front flushline glazing, tall profile flatbar stirrups and concealed fixings.