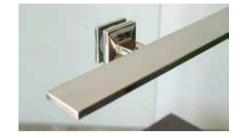

#### Customise: Handrail type.

Choose from our timeless and sleek range or ask for a tailored design for your unique project.

**Top Mounted Squared Stainless Steel** 

Offset Stainless Steel Flatbar

**Top Mounted Rounded Stainless Steel** 