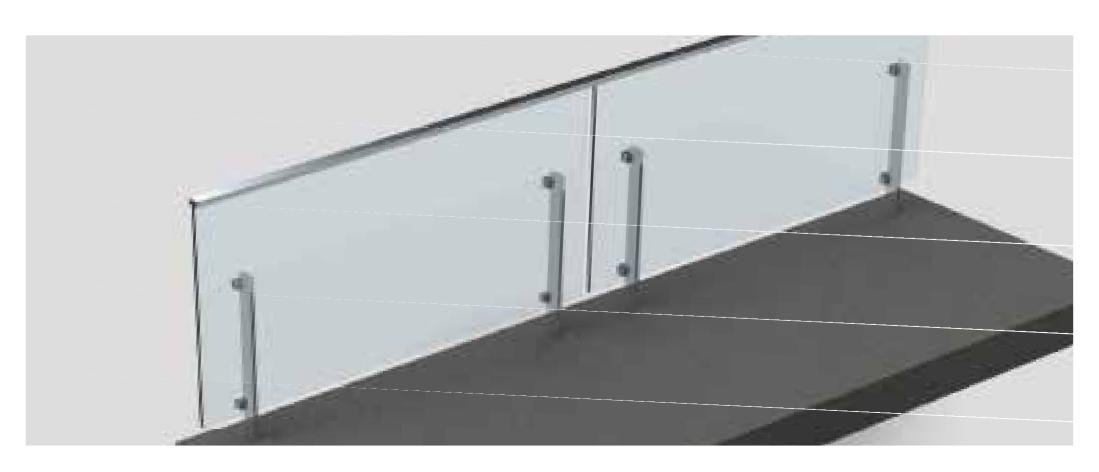

#### Complete Single System

Engineered to any design requirements: Concealed fixings and slimline stirrups creates a subtle yet strong design. This system won't be beaten on strength.

#### Customise to suit your project

Handrail type and finish, spigot design, system width and glass type.

Frameless balustrade: 12mm glass, front flushline glazing, tall profile flatbar stirrups and concealed fixings.