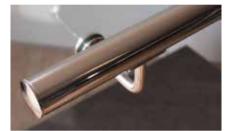

#### Customise: Handrail type.

Choose from our timeless and sleek range or ask for a tailored design for your unique project.

**Top Mounted Squared Stainless Steel** 

Offset Stainless Steel Flatbar

**Top Mounted Rounded Stainless Steel** 