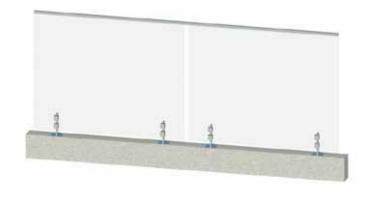

#### Complete Single System

Engineered to any design requirements: Concealed fixings and slimline stirrups creates a subtle yet strong design. This system won't be beaten on strength.

#### Customise to suit your project

Handrail type and finish, spigot design, system width and glass type.

Frameless balustrade: 12mm glass, front flushline glazing, tall profile flatbar stirrups and concealed fixings.