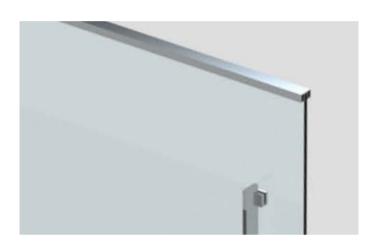

#### Sleek Features

Frameless balustrade: 12mm glass, front flushline glazing, tall profile flatbar stirrups and concealed fixings.

#### Exceptional Safety Rating

Cyclone rated: Engineered to Terrain 2, wind region D and Exceeds Australian Building standards and BCA requirements.