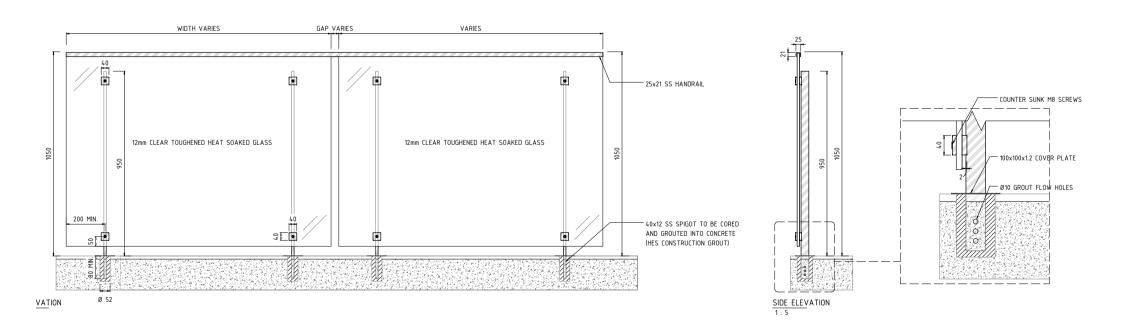

#### Complete Single System

Engineered to any design requirements: Concealed fixings and slimline stirrups creates a subtle yet strong design. This system won't be beaten on strength.

#### Sleek Features

Frameless balustrade: 12mm glass, front flushline glazing, tall profile flatbar stirrups and concealed fixings.

#### Exceptional Safety Rating

Cyclone rated: Engineered to Terrain 2, wind region D and Exceeds Australian Building standards and BCA requirements.