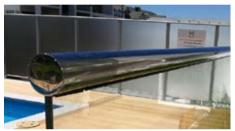

ts: Concealed fixings and slimline stirrups creates a subtle yet strong design. This system won't be beaten on strength.

#### Customise to suit your project

Handrail type and finish, Spigot design, System width and Glass type.

#### Sleek Features

Frameless balustrade: 12mm glass, front flushline glazing, tall profile flatbar stirrups and concealed fixings.

#### Exceptional Safety Rating

Cyclone rated: Engineered to Terrain 2, wind region D and Exceeds Australian Building standards and BCA requirements.









#### Customise: Handrail type.

Choose from our timeless and sleek range or ask for a tailored design for your unique project.

**Top Mounted Squared Stainless Steel** 

Offset Stainless Steel Flatbar





Top Mounted Rounded Stainless Steel

Offset Rounded Stainless Steel





#### The OCEANIC Series

#### The City

The Terrace offers a blend of structure and weightlessness with its timeless, crafted frame.



#### The City XL

The City XL flaunts its high classy presence with tall profile fixings that are engineered to perfection while withstanding demanding loads.

Kohl is an Australian owned and operated company. Servicing commercial high rise and domestic market specialising in custom made designs.