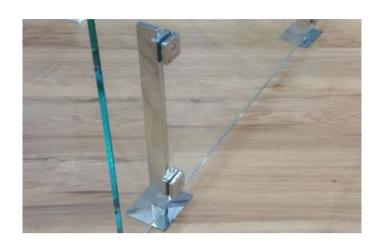

#### Customise: Handrail type.

Choose from our timeless and sleek range or ask for a tailored design for your unique project.

**Top Mounted Squared Stainless Steel** 

Offset Stainless Steel Flatbar

Top Mounted Rounded Stainless Steel

Offset Rounded Stainless Steel