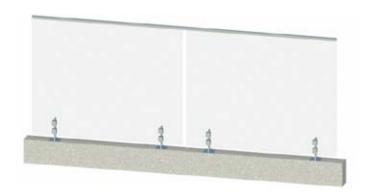

#### Complete Single System

Engineered to any design requirements: Concealed fixings and slimline stirrups creates a subtle yet strong design. This system won't be beaten on strength.

#### Sleek Features

Frameless balustrade: 12mm glass, front flushline glazing, tall profile flatbar stirrups and concealed fixings.