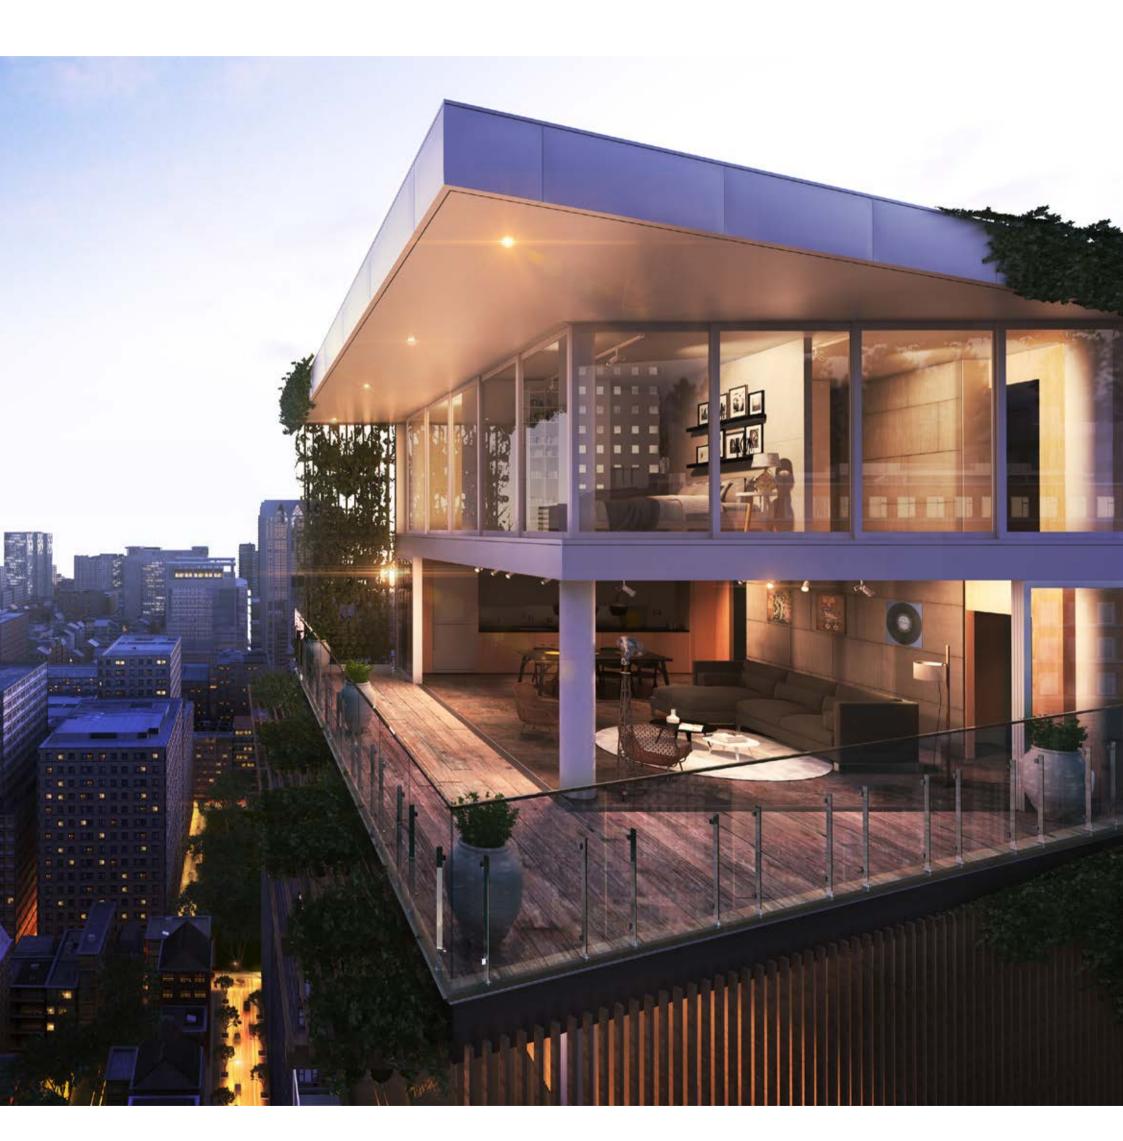

## THE CITY XL

Frameless balustrade from the OCEANIC series.

### THE CITY XL

Appreciate the finer things with a system that showcases a modern industrial design that performs both structurally and aesthetically.

**The City XL** flaunts its high classy presence with tall profile fixings that are engineered to perfection while withstanding demanding loads.

#### The City XL

The City XL flaunts its high classy presence with tall profile fixings that are engineered to perfection while withstanding demanding loads.

Kohl is an Australian owned and operated company. Servicing commercial high rise and domestic market specialising in custom made designs.