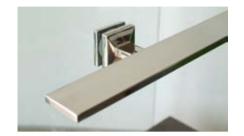

#### Customise: Handrail type.

Choose from our timeless and sleek range or ask for a tailored design for your unique project.

**Top Mounted Squared Stainless Steel** 

Offset Stainless Steel Flatbar

Top Mounted Rounded Stainless Steel