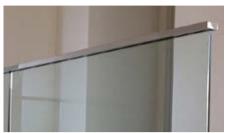

#### Sleek Features

Frameless balustrade: 12mm glass, front flushline glazing, tall profile flatbar stirrups and concealed fixings.