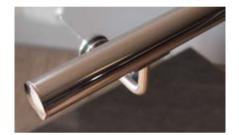

#### Customise: Handrail type.

Choose from our timeless and sleek range or ask for a tailored design for your unique project.

**Top Mounted Squared Stainless Steel** 

Offset Stainless Steel Flatbar

Top Mounted Rounded Stainless Steel