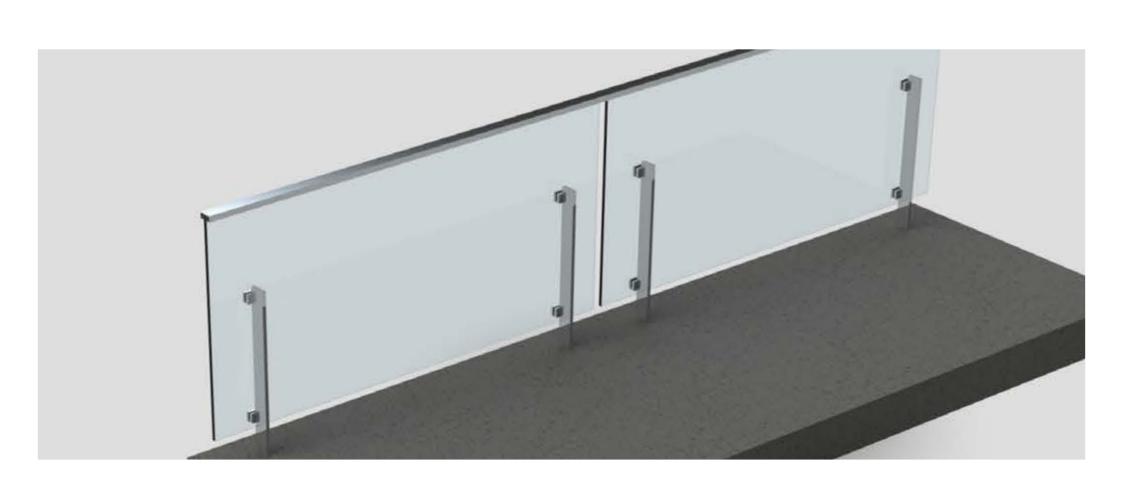

#### Complete Single System

Engineered to any design requirements: Concealed fixings and slimline stirrups creates a subtle yet strong design. This system won't be beaten on strength.

#### Sleek Features

Frameless balustrade: 12mm glass, front flushline glazing, tall profile flatbar stirrups and concealed fixings.