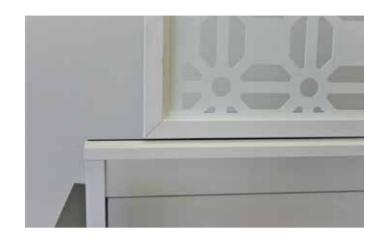

#### Complete Single System

Engineered to any design requirements: Concealed fixings and slimline footplate creates a subtle yet strong aluminium design.

#### Sleek Features

Semi frameless balustrade: Tailored 10mm clear toughened glass, flushline glazing and ntegrated top rail sliding screen or louvre.