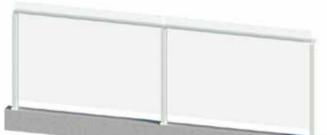

#### Complete Single System

Engineered to any design requirements: Concealed fixings and slimline footplate creates a subtle yet strong aluminium design.

#### Customise to suit your project

Louvre Design, Frame powder coated or anodized Aluminium finish, System width and Glass type.

#### Sleek Features

Semi frameless balustrade: Tailored 10mm clear toughened glass, flushline glazing and ntegrated top rail sliding screen or louvre.

#### Exceptional Safety Rating

Cyclone rated: Engineered to Terrain 2, wind region D and Exceeds Australian Building standards and BCA requirements.