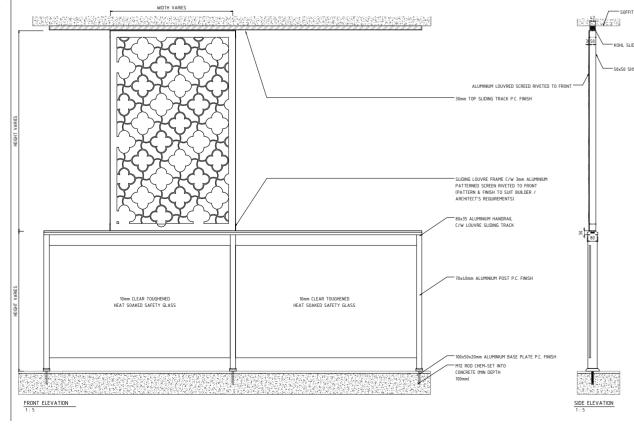

#### Complete Single System

Engineered to any design requirements: Concealed fixings and slimline footplate creates a subtle yet strong aluminium design.

#### Customise to suit your project

Louvre Design, Frame powder coated or anodized Aluminium finish, System width and Glass type.

#### Sleek Features

Semi frameless balustrade: Tailored 10mm clear toughened glass, flushline glazing and ntegrated top rail sliding screen or louvre.

#### Exceptional Safety Rating

Cyclone rated: Engineered to Terrain 2, wind region D and Exceeds Australian Building standards and BCA requirements.