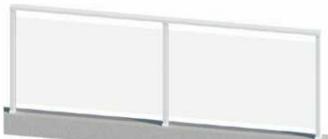

#### Complete Single System

Engineered to any design requirements: Concealed fixings and slimline footplate creates a subtle yet strong aluminium design.

#### Customise to suit your project

Louvre Design, Frame powder coated or anodized Aluminium finish, System width and Glass type.

#### Sleek Features

Semi frameless balustrade: Tailored 10mm clear toughened glass, flushline glazing and ntegrated top rail sliding screen or louvre.

#### Exceptional Safety Rating

Cyclone rated: Engineered to Terrain 2, wind region D and Exceeds Australian Building standards and BCA requirements.