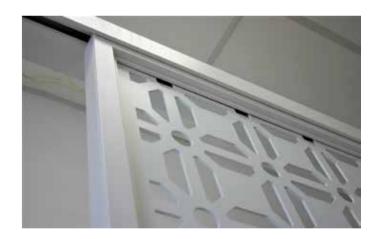

#### Complete Single System

Engineered to any design requirements: Concealed fixings and slimline footplate creates a subtle yet strong aluminium design.

#### Sleek Features

Semi frameless balustrade: Tailored 10mm clear toughened glass, flushline glazing and ntegrated top rail sliding screen or louvre.