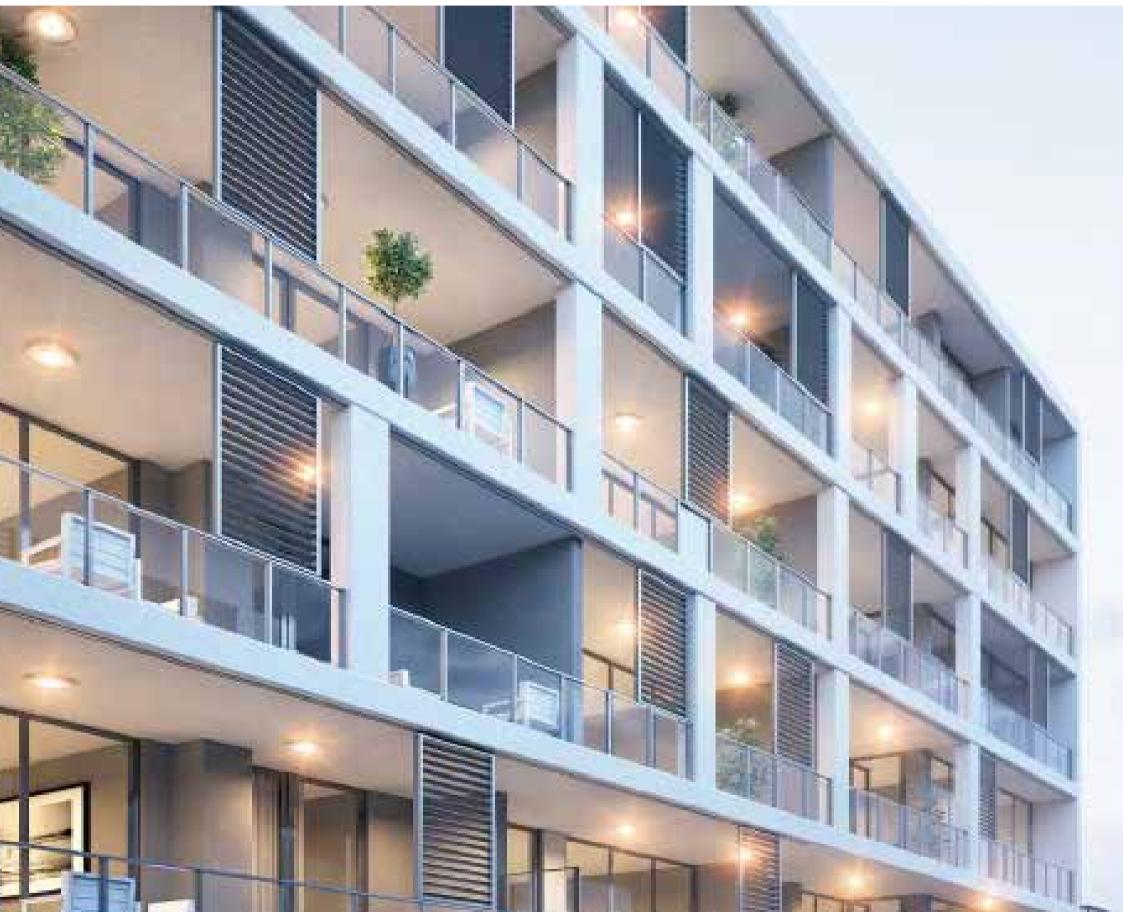

## INTEGRATED LOUVRE

Give your building a modern and functional facade with this combined louvre and semi frameless balustrade, without compromising on space or style.

An **Integrated Louvre** System enables cutting edge space saving design while providing elegant UV protection.

#### Integrated Louvre

An Integrated Louvre System enables cutting edge space saving design while providing elegant UV protection.