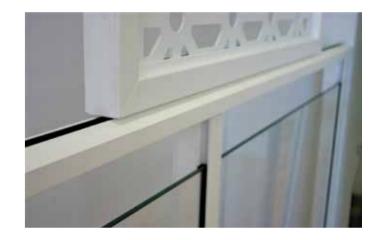

#### Complete Single System

Engineered to any design requirements: Concealed fixings and slimline footplate creates a subtle yet strong aluminium design.

#### Sleek Features

Semi frameless balustrade: Tailored 10mm clear toughened glass, flushline glazing and ntegrated top rail sliding screen or louvre.