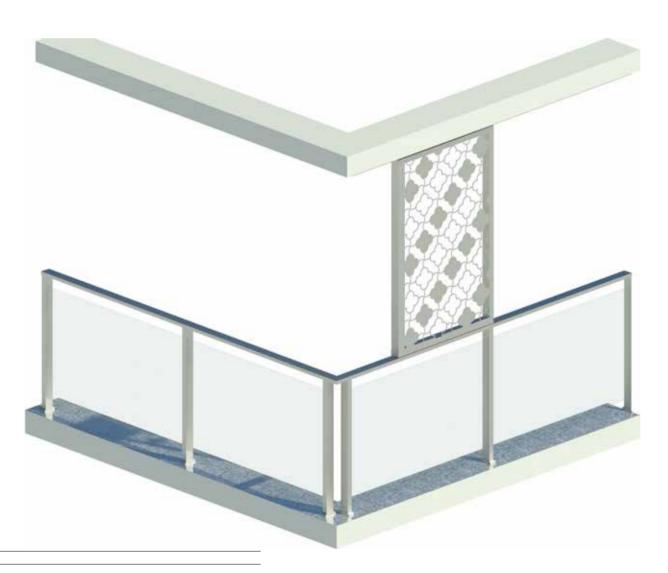

#### Complete Single System

Engineered to any design requirements: Concealed fixings and slimline footplate creates a subtle yet strong aluminium design.

#### Customise to suit your project

Louvre Design, Frame powder coated or anodized Aluminium finish, System width and Glass type.

#### Sleek Features

Semi frameless balustrade: Tailored 10mm clear toughened glass, flushline glazing and ntegrated top rail sliding screen or louvre.