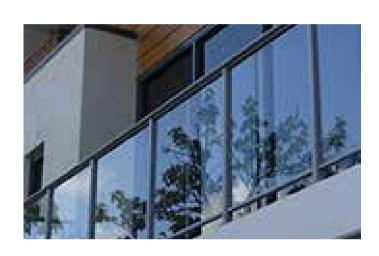

## THE METRO

Fully Framed balustrade from the ATLANTIC series.

### THE METRO

This fully framed aluminium system is ideal for all design requirements and will provide modern safety and style to any project.

**The Metro** is modular and versatile, while possessing a combination of classic appeal and affordability.