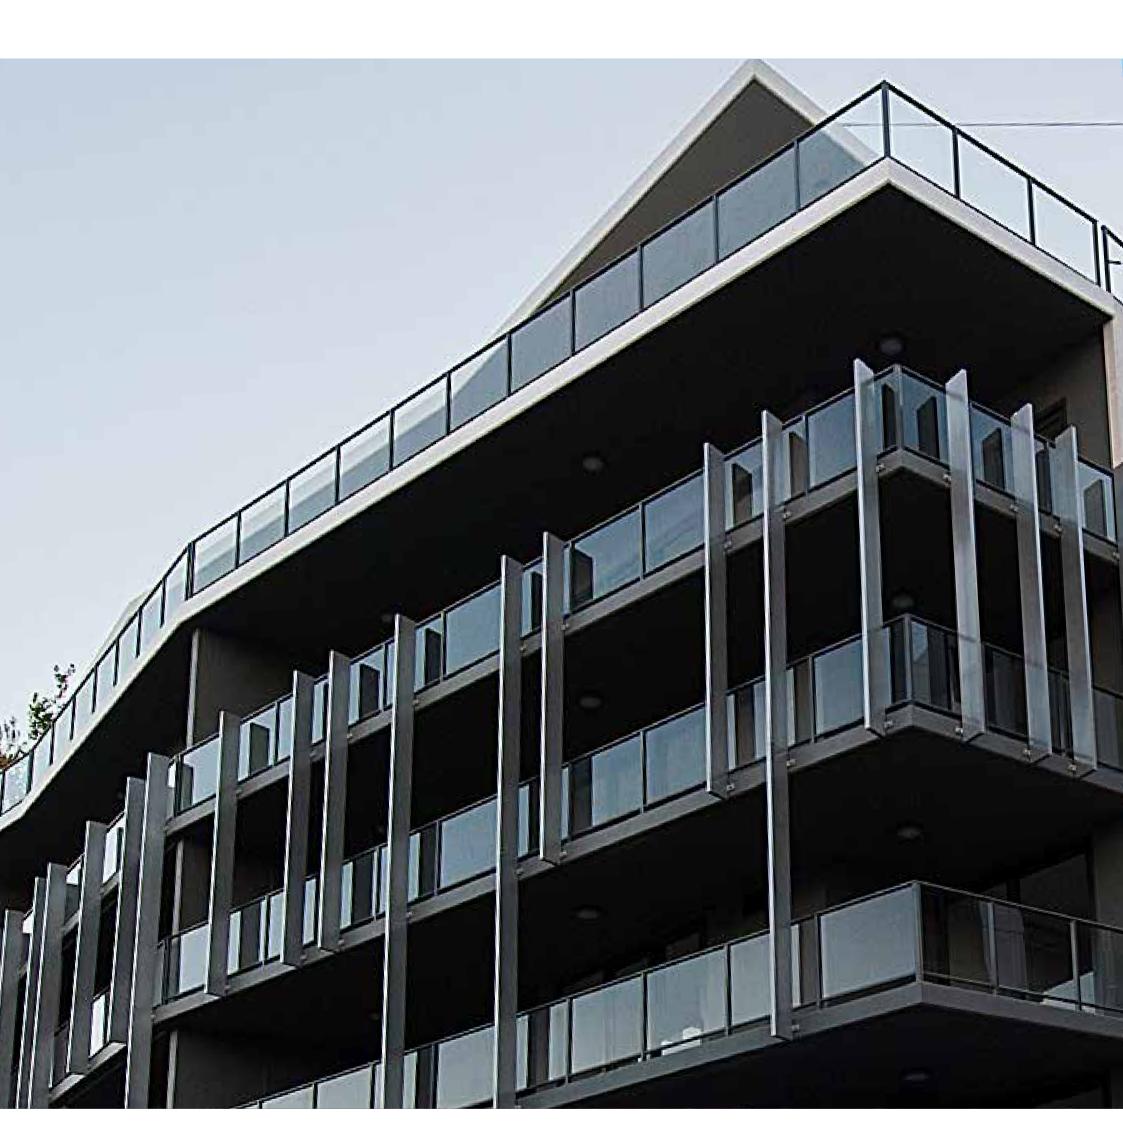

## THE METRO

Fully Framed balustrade from the ATLANTIC series.

### THE METRO

This fully framed aluminium system is ideal for all design requirements and will provide modern safety and style to any project.

**The Metro** is modular and versatile, while possessing a combination of classic appeal and affordability.

#### Complete Single System

Engineered to any design requirements: Concealed fixings and slimline footplate creates a subtle yet strong aluminium design.