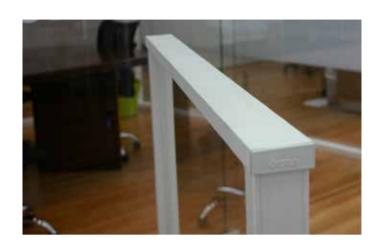

#### Customise: Handrail type.

Choose from our timeless and sleek range or ask for a tailored design for your unique project.

**Elliptical Aluminium** 

91.5 D

"Cottier" Slanted Profile

87.6 57.6

**Squared Aluminium** 