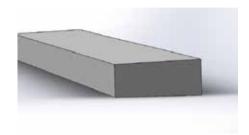

#### Customise: Handrail type.

Choose from our timeless and sleek range or ask for a tailored design for your unique project.

**Elliptical Aluminium** 

91.5 D

"Cottier" Slanted Profile

87.6 57.6

**Squared Aluminium** 