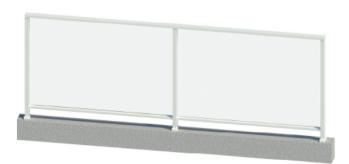

## THE METRO

Fully Framed balustrade from the ATLANTIC series.

### THE METRO

This fully framed aluminium system is ideal for all design requirements and will provide modern safety and style to any project.

**The Metro** is modular and versatile, while possessing a combination of classic appeal and affordability.

#### Complete Single System

Engineered to any design requirements: Concealed fixings and slimline footplate creates a subtle yet strong aluminium design.

#### The Metro

The Metro is modular and versatile, while possessing a the combination of classic appeal and affordability.