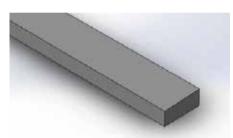

#### Customise: Handrail type.

Choose from our timeless and sleek range or ask for a tailored design for your unique project.

**Elliptical Aluminium** 

91.5 D

"Cottier" Slanted Profile

87.6 57.6

**Squared Aluminium** 