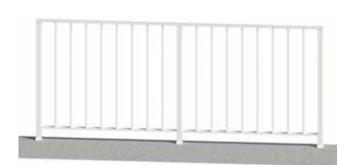

## THE METRO

Fully Framed balustrade from the ATLANTIC series.

### THE METRO

This fully framed aluminium system is ideal for all design requirements and will provide modern safety and style to any project.

**The Metro** is modular and versatile, while possessing a combination of classic appeal and affordability.

#### Complete Single System

Engineered to any design requirements: Concealed fixings and slimline footplate creates a subtle yet strong aluminium design.

#### The Metro

The Metro is modular and versatile, while possessing a the combination of classic appeal and affordability.