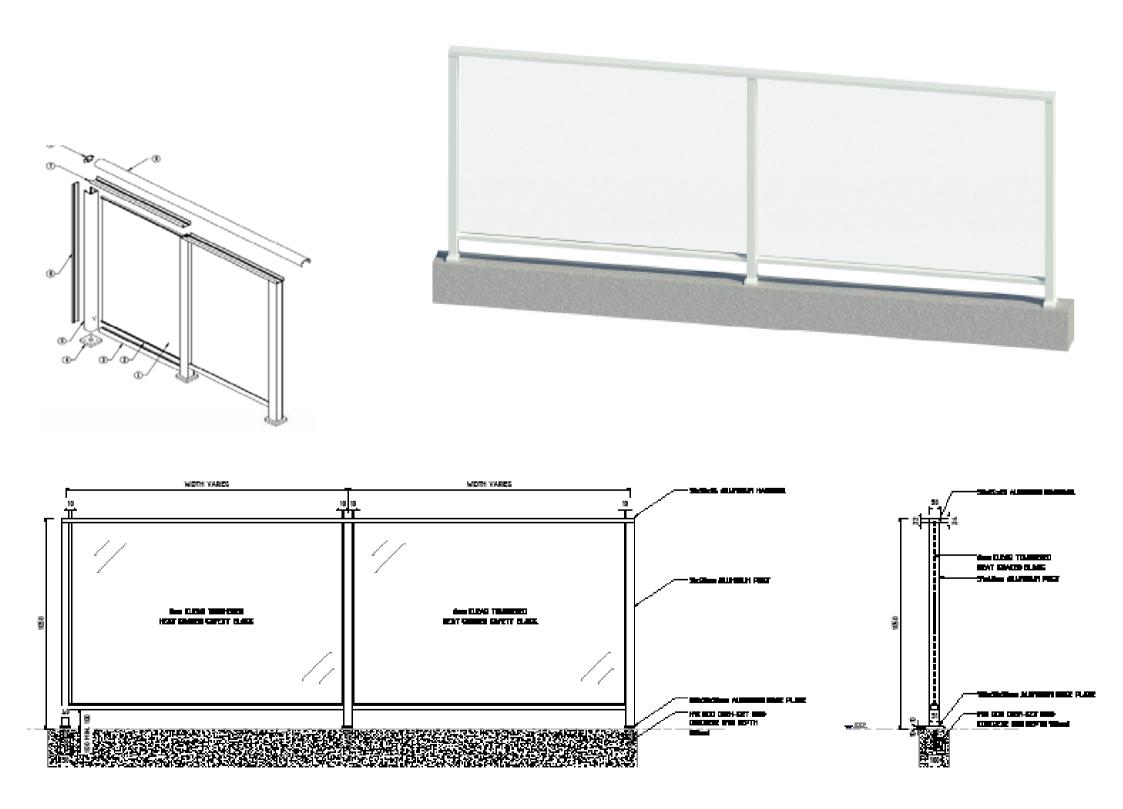

#### Complete Single System

Engineered to any design requirements: Concealed fixings and slimline footplate creates a subtle yet strong aluminium design.

#### Customise to suit your project

Handrail type, frame powder coated or anodized aluminium finish, system width and glass type.

#### Exceptional Safety Rating

Cyclone rated: Engineered to Terrain 2, wind region D and Exceeds Australian Building standards and BCA requirements.