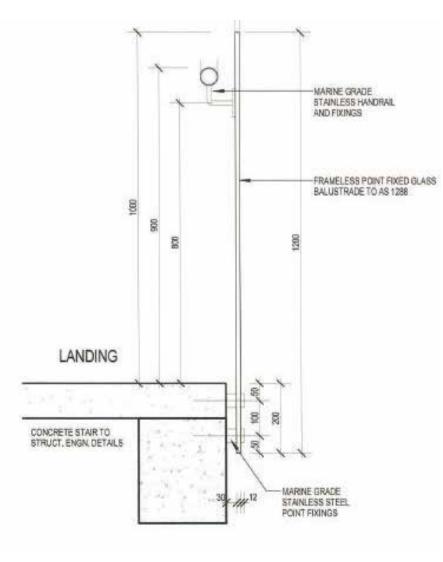

#### Sleek Features

Frameless balustrade: 12mm glass, face mount, extended overhang and exposed top edge.

#### Exceptional Safety Rating

Cyclone rated: Engineered to Terrain 2, wind region D and Exceeds Australian Building standards and BCA requirements.

Customise: Handrail type.

Choose from our timeless and sleek range or ask for a tailored design for your unique project.