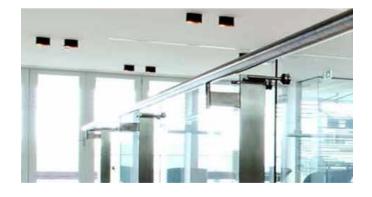

## THE PACIFIC

Create an impression of true liberation with this contemporary style balustrade. The system extends beyond any void with no need for handrails or other support.

**The Pacific** has face mounted standoffs that provides a completely frameless design, ideal for both interior and exterior residential or commercial application.

#### The Pacific

The Pacific has face mounted standoffs that provides a completely frameless design, ideal for both interior and exterior residential or commercial application.