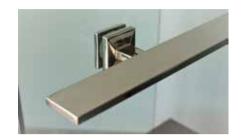

#### Sleek Features

Frameless balustrade: 12mm glass, face mount, extended overhang and exposed top edge.

Offset Flat bar or Squared Stainless Steel

Offset Elliptical Timber

Offset Rounded Stainless Steel

Offset Rounded Timber