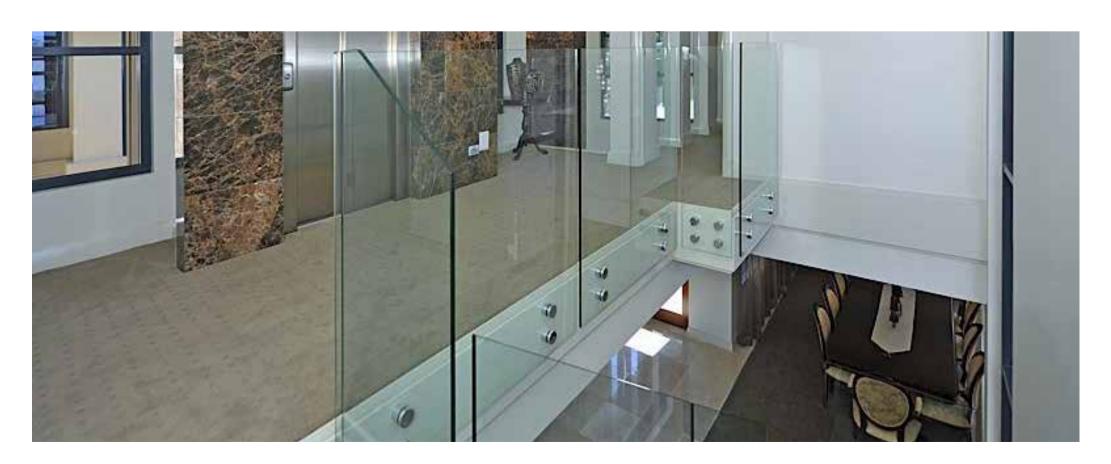

## THE PACIFIC

Create an impression of true liberation with this contemporary style balustrade. The system extends beyond any void with no need for handrails or other support.

**The Pacific** has face mounted standoffs that provides a completely frameless design, ideal for both interior and exterior residential or commercial application.

#### The Pacific

The Pacific has face mounted standoffs that provides a completely frameless design, ideal for both interior and exterior residential or commercial application.