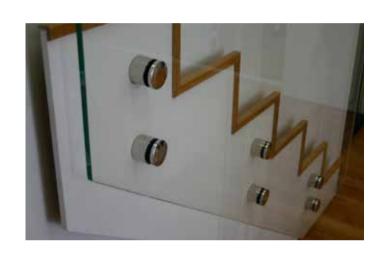

## THE PACIFIC

Create an impression of true liberation with this contemporary style balustrade. The system extends beyond any void with no need for handrails or other support.

**The Pacific** has face mounted standoffs that provides a completely frameless design, ideal for both interior and exterior residential or commercial application.

#### The Pacific

The Pacific has face mounted standoffs that provides a completely frameless design, ideal for both interior and exterior residential or commercial application.