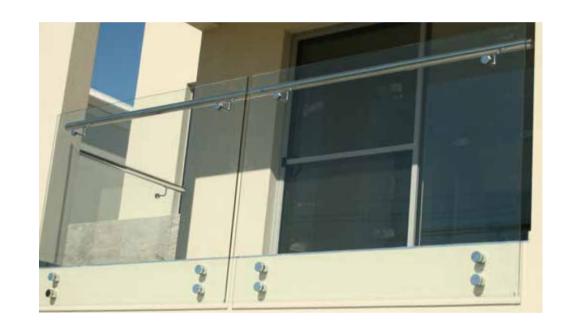

## THE PACIFIC

Create an impression of true liberation with this contemporary style balustrade. The system extends beyond any void with no need for handrails or other support.

**The Pacific** has face mounted standoffs that provides a completely frameless design, ideal for both interior and exterior residential or commercial application.

#### The Pacific

The Pacific has face mounted standoffs that provides a completely frameless design, ideal for both interior and exterior residential or commercial application.