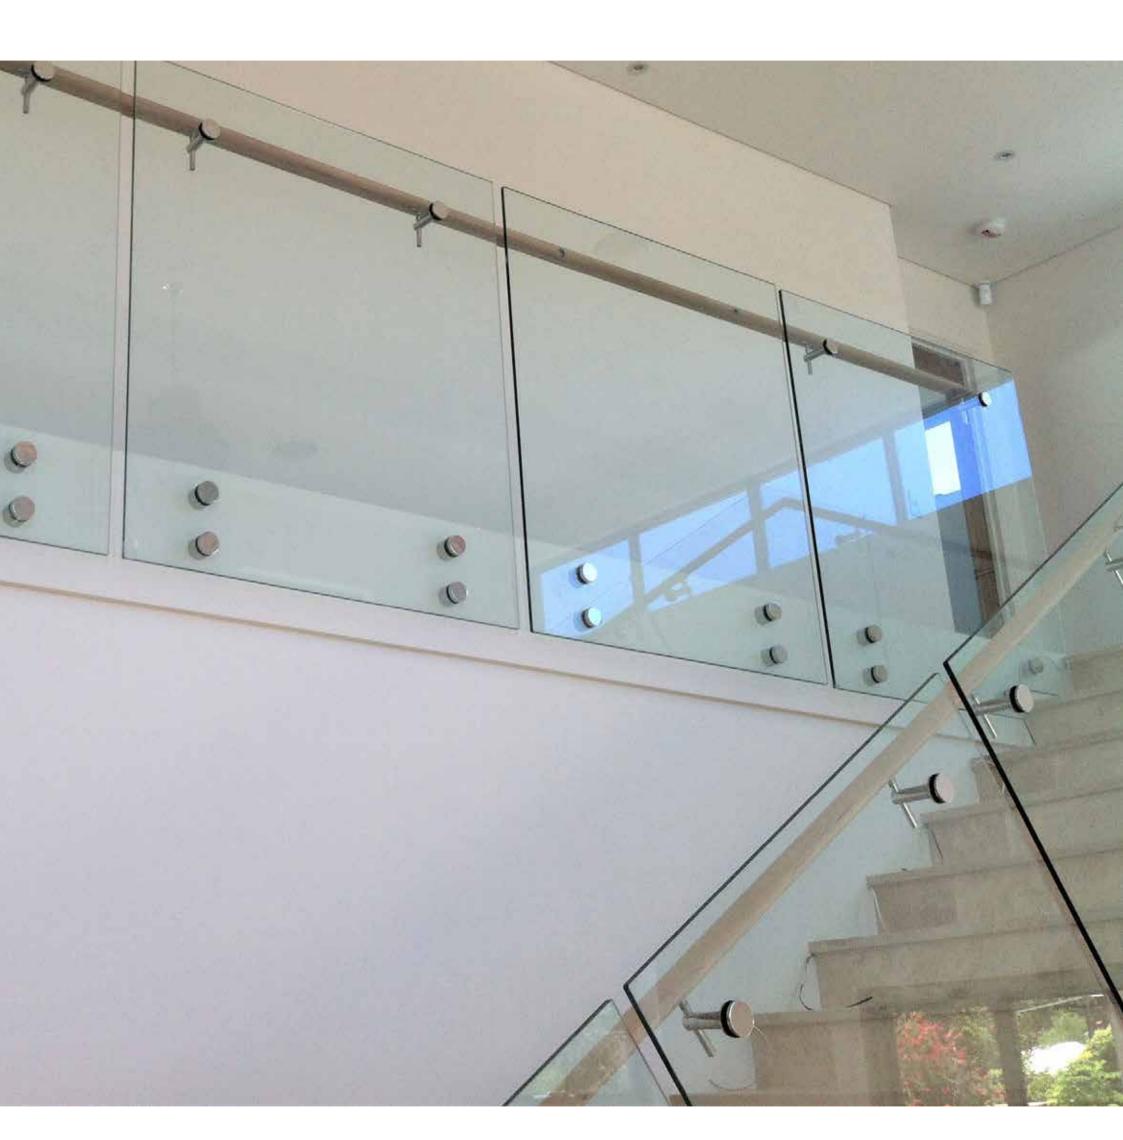

## THE PACIFIC

Create an impression of true liberation with this contemporary style balustrade. The system extends beyond any void with no need for handrails or other support.

**The Pacific** has face mounted standoffs that provides a completely frameless design, ideal for both interior and exterior residential or commercial application.

#### Sleek Features

Frameless balustrade: 12mm glass, face mount, extended overhang and exposed top edge.

#### The Pacific

The Pacific has face mounted standoffs that provides a completely frameless design, ideal for both interior and exterior residential or commercial application.