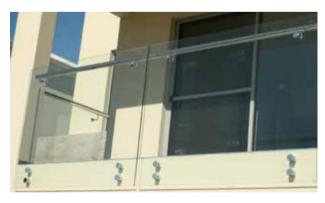

## THE PACIFIC

Create an impression of true liberation with this contemporary style balustrade. The system extends beyond any void with no need for handrails or other support.

**The Pacific** has face mounted standoffs that provides a completely frameless design, ideal for both interior and exterior residential or commercial application.

#### The Pacific

The Pacific has face mounted standoffs that provides a completely frameless design, ideal for both interior and exterior residential or commercial application.