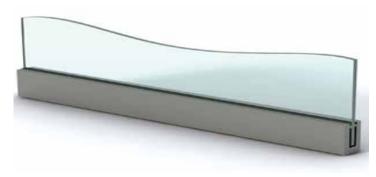

#### Sleek Features

Frameless balustrade: 12mm glass, face mount, extended overhang and exposed top edge.

#### The Andaman

The Andaman is a fully frameless balustrade supported at it's base by a discreet aluminium or concrete structural channel.

Kohl is an Australian owned and operated company. Servicing the commercial high rise and domestic market, specialising in custom made designs.