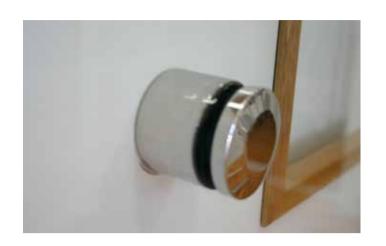

## THE PACIFIC

Create an impression of true liberation with this contemporary style balustrade. The system extends beyond any void with no need for handrails or other support.

**The Pacific** has face mounted standoffs that provides a completely frameless design, ideal for both interior and exterior residential or commercial application.

#### The Pacific

The Pacific has face mounted standoffs that provides a completely frameless design, ideal for both interior and exterior residential or commercial application.