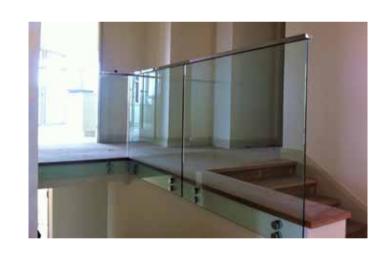

## THE PACIFIC

Create an impression of true liberation with this contemporary style balustrade. The system extends beyond any void with no need for handrails or other support.

**The Pacific** has face mounted standoffs that provides a completely frameless design, ideal for both interior and exterior residential or commercial application.

#### The Pacific

The Pacific has face mounted standoffs that provides a completely frameless design, ideal for both interior and exterior residential or commercial application.