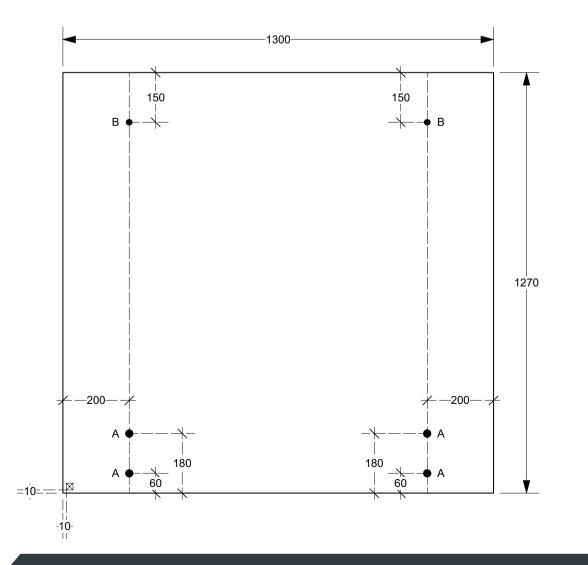

#### Complete Single System

Engineered to any design requirements: Concealed fixings and discreet standoffs that create a subtle yet strong design.

#### Customise to suit your project

Handrail type, system width and height, and glass type.