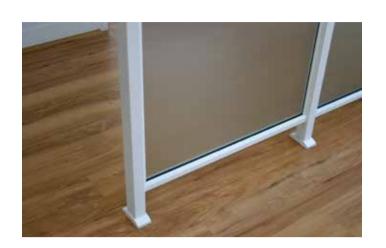

#### Complete Single System

Engineered to any design requirements: Concealed fixings and slimline footplate creates a subtle yet strong aluminium design.

#### Sleek Features

Fully framed balustrade: 6mm of Obscure Etched glass, subtle glazing channel and concealed fixings.