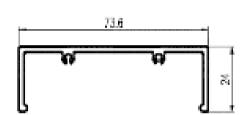

#### Customise: Handrail type.

Choose from our timeless and sleek range or ask for a tailored design for your unique project.

Elliptical Aluminium

"Cottier"Slanted Profile

**Squared Aluminium** 