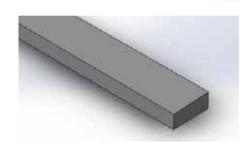

#### Customise: Handrail type.

Choose from our timeless and sleek range or ask for a tailored design for your unique project.

Elliptical Aluminium

"Cottier"Slanted Profile

**Squared Aluminium** 