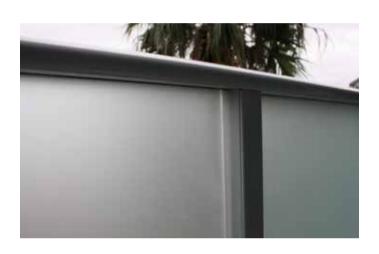

### PRIVACY SCREEN

Protect your privacy with Semi opaque "Obscure Glass" supported by a subtle frame that will provide a comforting boundary without unnecessary confinement.

**Privacy** has a the classic, customisable frame to provide a different solution for all lifestyle needs.

#### Sleek Features

Fully framed balustrade: 6mm of Obscure Etched glass, subtle glazing channel and concealed fixings.