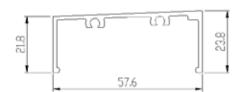

#### Customise: Handrail type.

Choose from our timeless and sleek range or ask for a tailored design for your unique project.

Elliptical Aluminium

"Cottier"Slanted Profile

**Squared Aluminium** 