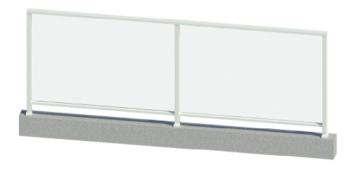

## **PRIVACY**

Fully Framed balustrade from the ATLANTIC series.

### PRIVACY SCREEN

Protect your privacy with Semi opaque "Obscure Glass" supported by a subtle frame that will provide a comforting boundary without unnecessary confinement.

**Privacy** has a the classic, customisable frame to provide a different solution for all lifestyle needs.

#### Sleek Features

Fully framed balustrade: 6mm of Obscure Etched glass, subtle glazing channel and concealed fixings.