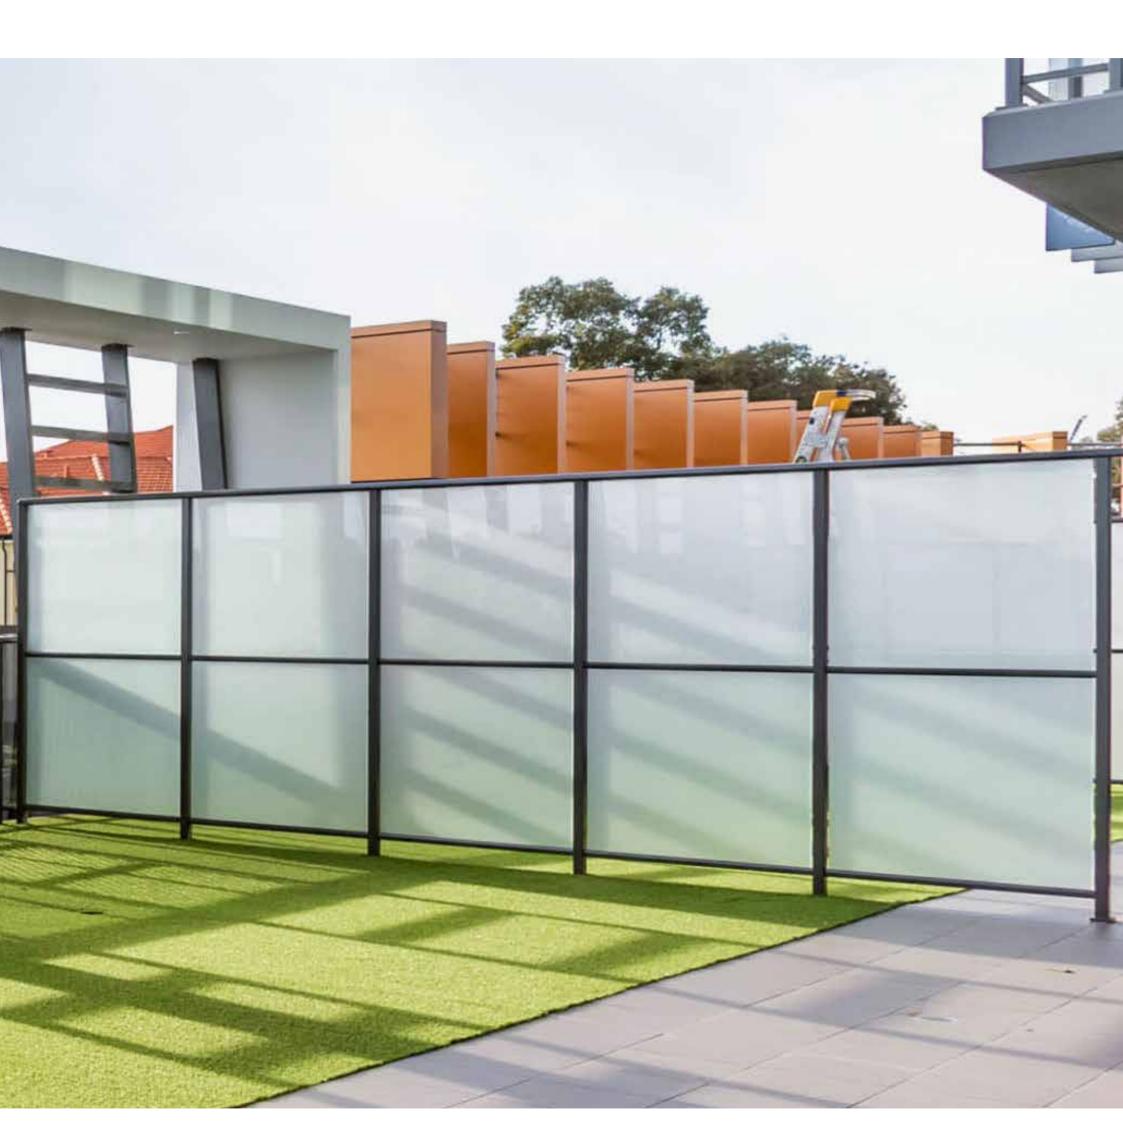

### PRIVACY SCREEN

Protect your privacy with Semi opaque "Obscure Glass" supported by a subtle frame that will provide a comforting boundary without unnecessary confinement.

**Privacy** has a the classic, customisable frame to provide a different solution for all lifestyle needs.

#### Sleek Features

Fully framed balustrade: 6mm of Obscure Etched glass, subtle glazing channel and concealed fixings.

#### **Privacy**

Private "Obscure" glass in the classic, customisable frame to provide a different solution for lifestyle design.

Kohl is an Australian owned and operated company. Servicing the commercial high rise and domestic market, specialising in custom made designs.