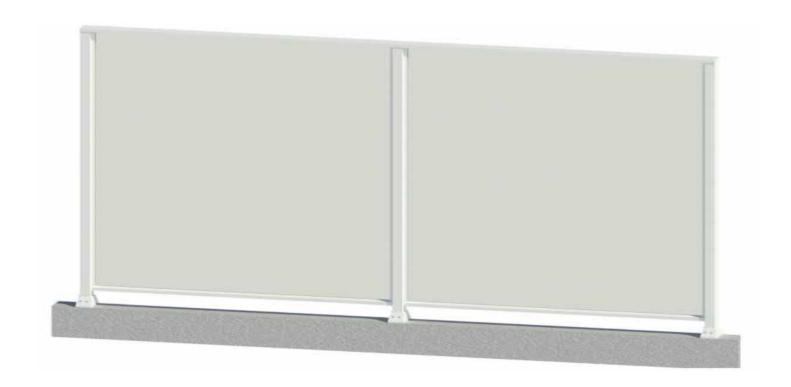

#### Complete Single System

Engineered to any design requirements: Concealed fixings and slimline footplate creates a subtle yet strong aluminium design.

#### Sleek Features

Fully framed balustrade: 6mm of Obscure Etched glass, subtle glazing channel and concealed fixings.