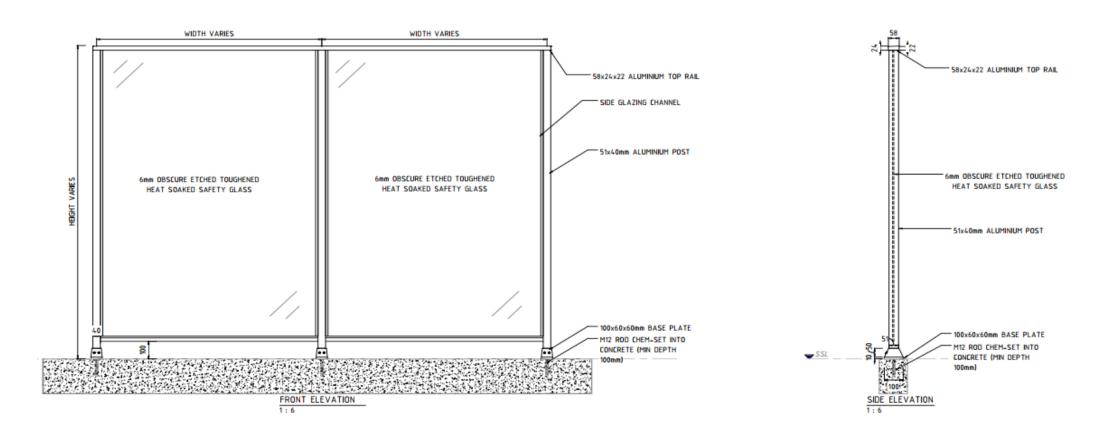

#### Sleek Features

Fully framed balustrade: 6mm of Obscure Etched glass, subtle glazing channel and concealed fixings.

#### Exceptional Safety Rating

Cyclone rated: Engineered to Terrain 2, wind region D and Exceeds Australian Building standards and BCA requirements.