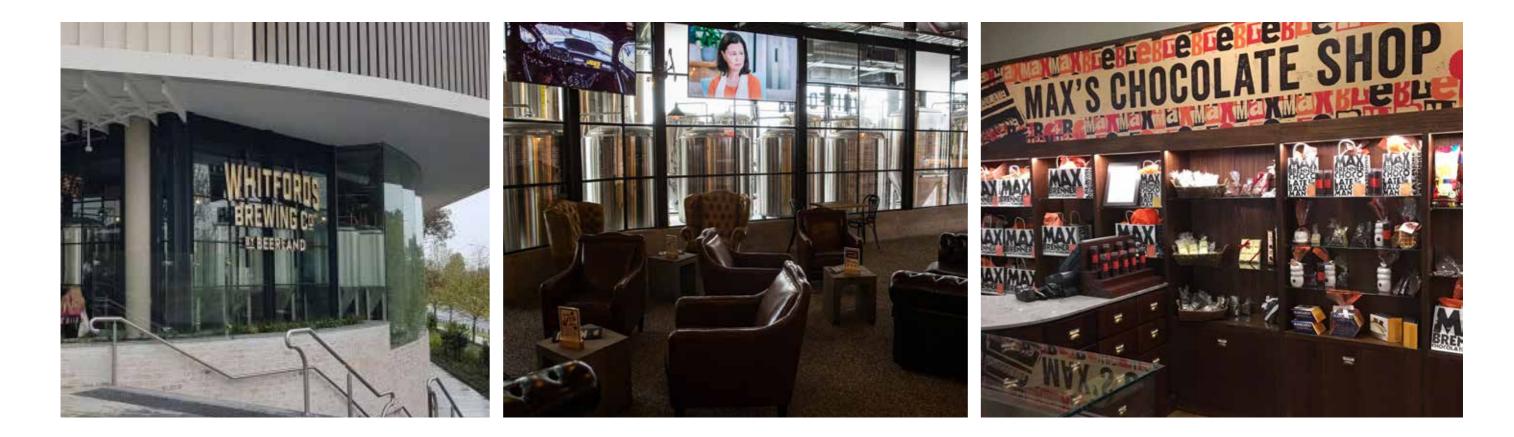

### Customise to suit your project:

Glass type, system size, product design and finish.

Kohl has already successfully installed custom glazing to shops in the Westfield Whitfords centre including a viewing window for Whitfords Brewing co and retail shelving for Max Brennor.