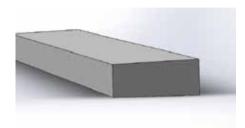

#### Customise: Handrail type.

Choose from our timeless and sleek range or ask for a tailored design for your unique project.

Elliptical Aluminium

"Cottier" Slanted Profile

**Squared Aluminium** 