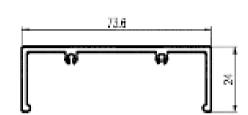

#### Customise: Handrail type.

Choose from our timeless and sleek range or ask for a tailored design for your unique project.

Elliptical Aluminium

"Cottier" Slanted Profile

**Squared Aluminium** 