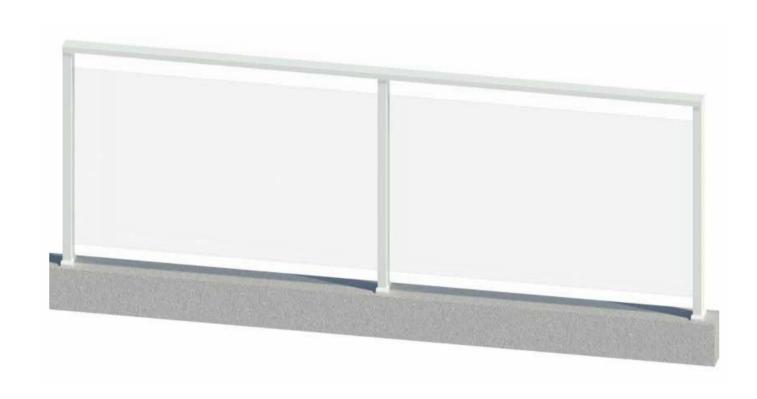

#### Complete Single System

Engineered to any design requirements: Concealed fixings and slimline footplate creates a subtle yet strong aluminium design.

#### Sleek Features

Semi frameless balustrade: Tailored 10mm clear toughened glass, exposed top and bottom edge, styled handrail and flushline glazing.