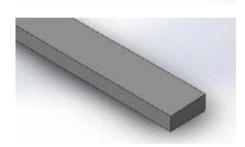

#### Customise: Handrail type.

Choose from our timeless and sleek range or ask for a tailored design for your unique project.

Elliptical Aluminium

"Cottier" Slanted Profile

**Squared Aluminium** 