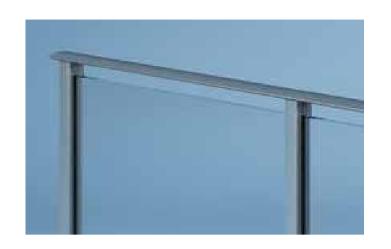

#### Sleek Features

Semi frameless balustrade: Tailored 10mm clear toughened glass, exposed top and bottom edge, styled handrail and flushline glazing.

#### Customise: Handrail type.

Choose from our timeless and sleek range or ask for a tailored design for your unique project.

Elliptical Aluminium

"Cottier" Slanted Profile

**Squared Aluminium** 