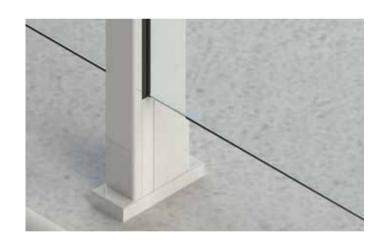

#### Complete Single System

Engineered to any design requirements: Concealed fixings and slimline footplate creates a subtle yet strong aluminium design.