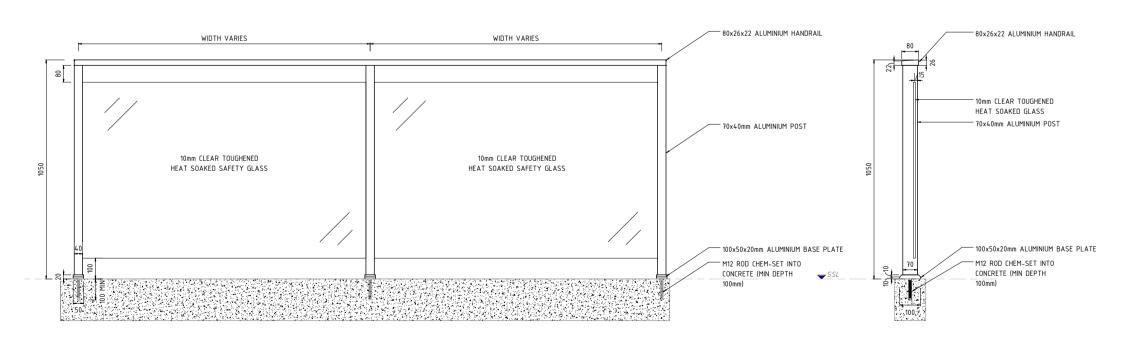

#### Complete Single System

Engineered to any design requirements: Concealed fixings and slimline footplate creates a subtle yet strong aluminium design.

#### Sleek Features

Semi frameless balustrade: Tailored 10mm clear toughened glass, exposed top and bottom edge, styled handrail and flushline glazing.

#### Exceptional Safety Rating

Cyclone rated: Engineered to Terrain 2, wind region D and Exceeds Australian Building standards and BCA requirements.