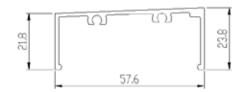

#### Customise: Handrail type.

Choose from our timeless and sleek range or ask for a tailored design for your unique project.

Elliptical Aluminium

"Cottier" Slanted Profile

**Squared Aluminium** 