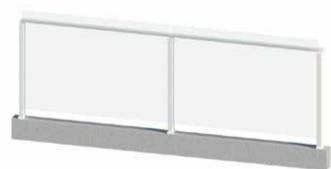

#### Complete Single System

Engineered to any design requirements: Concealed fixings and slimline footplate creates a subtle yet strong aluminium design.

#### Sleek Features

Semi frameless balustrade: Tailored 10mm clear toughened glass, exposed top and bottom edge, styled handrail and flushline glazing.