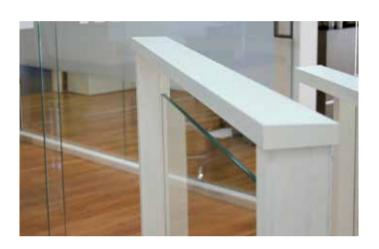

#### Customise: Handrail type.

Choose from our timeless and sleek range or ask for a tailored design for your unique project.

Elliptical Aluminium

"Cottier" Slanted Profile

**Squared Aluminium** 