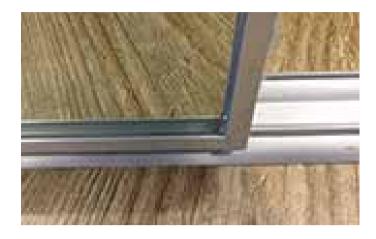

#### Complete Single System

Engineered to any design requirements: Concealed fixings and engineered rail system creates a subtle yet strong design.

#### Sleek Features

Sliding wardrobe door with advanced track and wheel system, exceptional clarity and surface finish.