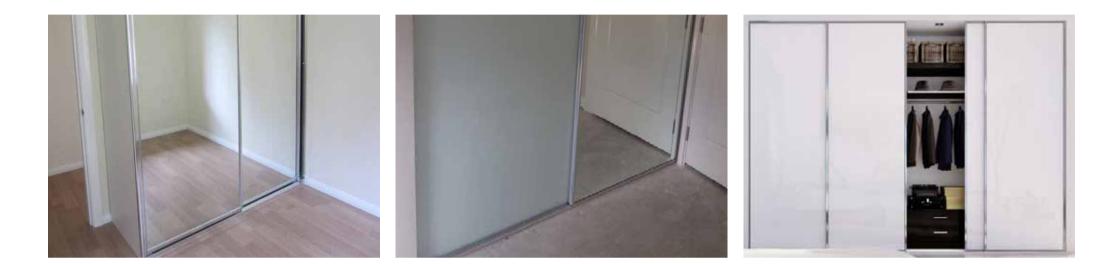

#### Complete Single System

Engineered to any design requirements: Concealed fixings and engineered rail system creates a subtle yet strong design.

#### Sleek Features

Sliding wardrobe door with advanced track and wheel system, exceptional clarity and surface finish.

#### Exceptional Safety Rating

Exceeds Australian Building standards and BCA requirements.