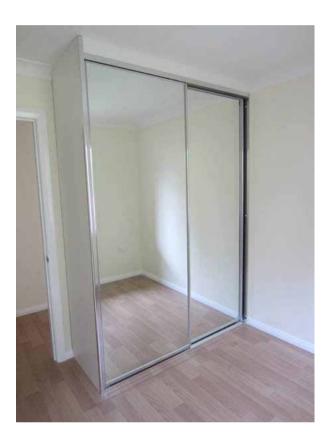

#### Complete Single System

Engineered to any design requirements: Concealed fixings and engineered rail system creates a subtle yet strong design.

#### Sleek Features

Sliding wardrobe door with advanced track and wheel system, exceptional clarity and surface finish.