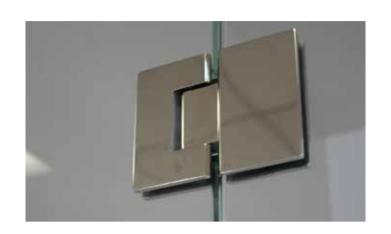

#### Sleek Features

Frameless glass shower screen with glass to glass stainless steel hinges and seamless handle.

#### Customise: Handle and fixing Type

Choose from our timeless and sleek range or ask for a tailored design for your unique project.

Even Square Profile.

Stainless, Uneven Rounded.

Available in Black or Stainless finishes.