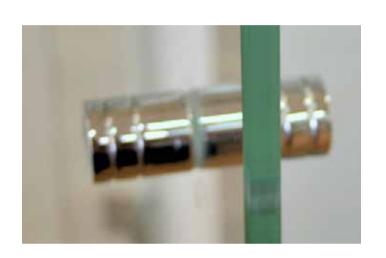

#### Sleek Features

Frameless glass shower screen with glass to glass stainless steel hinges and seamless handle.

#### Customise: Handle and fixing Type

Choose from our timeless and sleek range or ask for a tailored design for your unique project.

Even Square Profile.

Stainless, Uneven Rounded.

Available in Black or Stainless finishes.