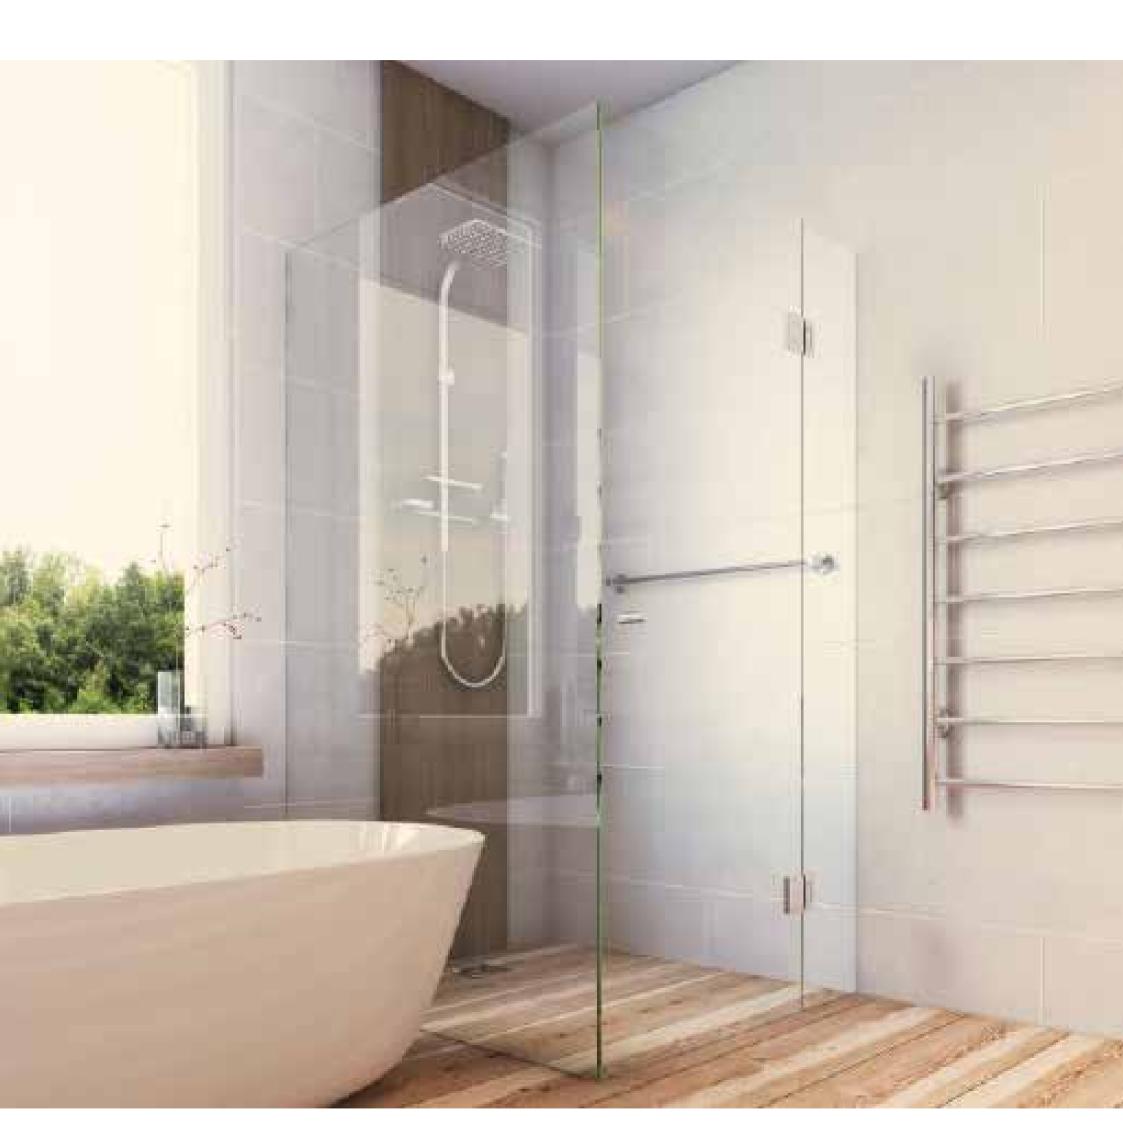

### **FRAMELESS**

A shower screen that combines effortlessly with its surroundings and will suit any bathroom aesthetic with its modern design and inconspicuous fixings.

The Frameless Shower Screen design will create your dream bathroom with its seamless glass to glass fixing and modern hinge system.

#### Sleek Features

Frameless glass shower screen with glass to glass stainless steel hinges and seamless handle.

#### **Frameless**

The Frameless Shower Screen design will create your dream bathroom with its seamless glass to glass fixing and modern hinge system.

Kohl is an Australian owned and operated company. Servicing the commercial high rise and domestic market, specialising in custom made designs.