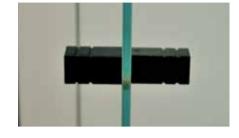

#### Customise: Handle and fixing Type

Choose from our timeless and sleek range or ask for a tailored design for your unique project.

Even Square Profile.

Stainless, Uneven Rounded.

Available in Black or Stainless finishes.

Offset Squared Bar, Horizontal and Vertical.