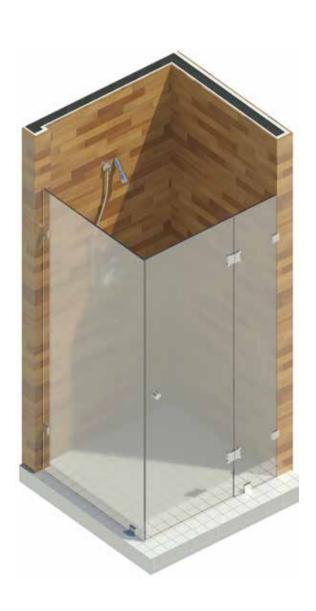

### **FRAMELESS**

A shower screen that combines effortlessly with its surroundings and will suit any bathroom aesthetic with its modern design and inconspicuous fixings.

The Frameless Shower Screen design will create your dream bathroom with its seamless glass to glass fixing and modern hinge system.

#### Customise to suit your project

Stainless Finish, system size, corner or straight run and handle type.

#### **Frameless**

The Frameless Shower Screen design will create your dream bathroom with its seamless glass to glass fixing and modern hinge system.

Kohl is an Australian owned and operated company. Servicing the commercial high rise and domestic market, specialising in custom made designs.