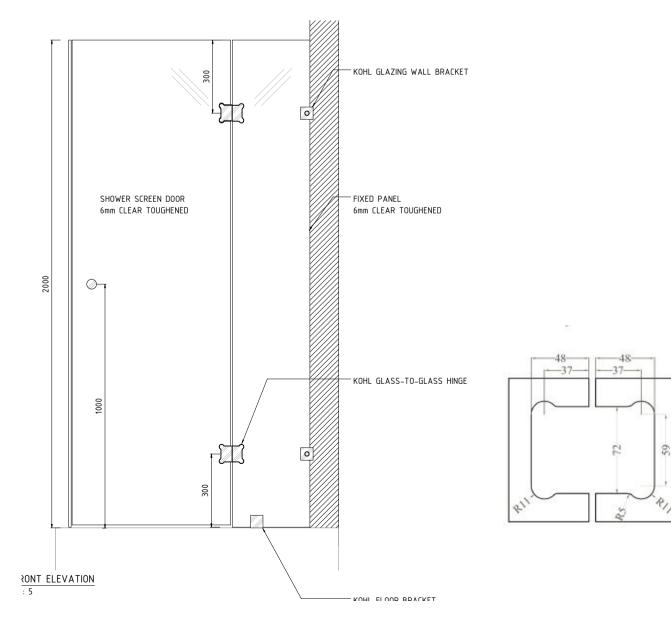

#### Complete Single System

Engineered to any design requirements: Concealed fixings and engineered hinge system creates a subtle yet strong design.

#### Sleek Features

Frameless glass shower screen with glass to glass stainless steel hinges and seamless handle.

#### Exceptional Safety Rating

Exceeds Australian Building standards and BCA requirements.