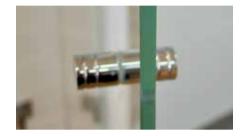

#### Sleek Features

Frameless glass shower screen with glass to glass stainless steel hinges and seamless handle.

#### Customise: Handle and fixing Type

Choose from our timeless and sleek range or ask for a tailored design for your unique project.

Even Square Profile.

Stainless, Uneven Rounded.

Available in Black or Stainless finishes.