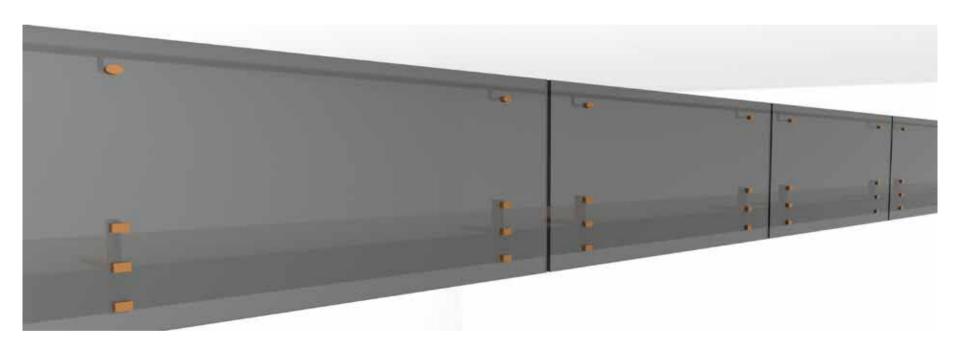

#### Balustrade

Frameless

The City

The City XL

The Andaman

The Aegean

The Pacific

Semi-Frameless