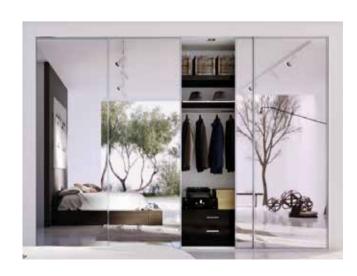

## ROBE DOORS

Internal Glazing

#### **Custom Features:**

- Semi Frameless or Frameless
- Glass Type & Colour
- Striped Detailing