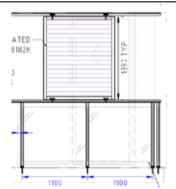

## KOHL®



#### PRODUCT PORTFOLIO

diversity with style





#### KOHL

Kohl's product range has been tested and Design Protected to ensure the best quality for your project.



#### **Contents**

#### Balustrade

Frameless



The City



The City XL



The Andaman



The Aegean



The Pacific

Semi-Frameless



The Terrace



ine Reach



<u>Integrated</u>

Framed



The Metro



The Breeze



<u>Privacy</u>



Palisade Fence



<u>Stairs</u>



#### **Metalworks**



Sliding Screens



<u>Louvre</u> <u>Screen</u>



Integrated Louvre

#### **External Glazing**



<u>Skylights</u>



<u>Glass</u> <u>Canopy</u>



Shop Fronts



Bespoke Lobbies

#### Internal Glazing



Semi- and Frameless Robe Door



Semi Frameless
Shower



<u>Frameless</u> <u>Shower</u>



#### Introducing

#### **New Systems**



The Oasis



The Resort



The Wave



Plant Screens



Sliding Showers



## THE OASIS





## THE RESORT





## THE WAVE





#### THE CITY





#### THE CITY XL





#### THE ANDAMAN





## THE AEGEAN





## THE PACIFIC





## THE TERRACE





## THE BEACH





#### INTEGRATED LOUVRE





## THE METRO





## THE BREEZE





#### **PRIVACY**





## SLIDING SCREENS

Metalwork





#### LOUVRE SCREENS

Metalwork





# INTEGRATED LOUVRE SCREENS Metalwork





#### PALISADE FENCE

Metalwork





##