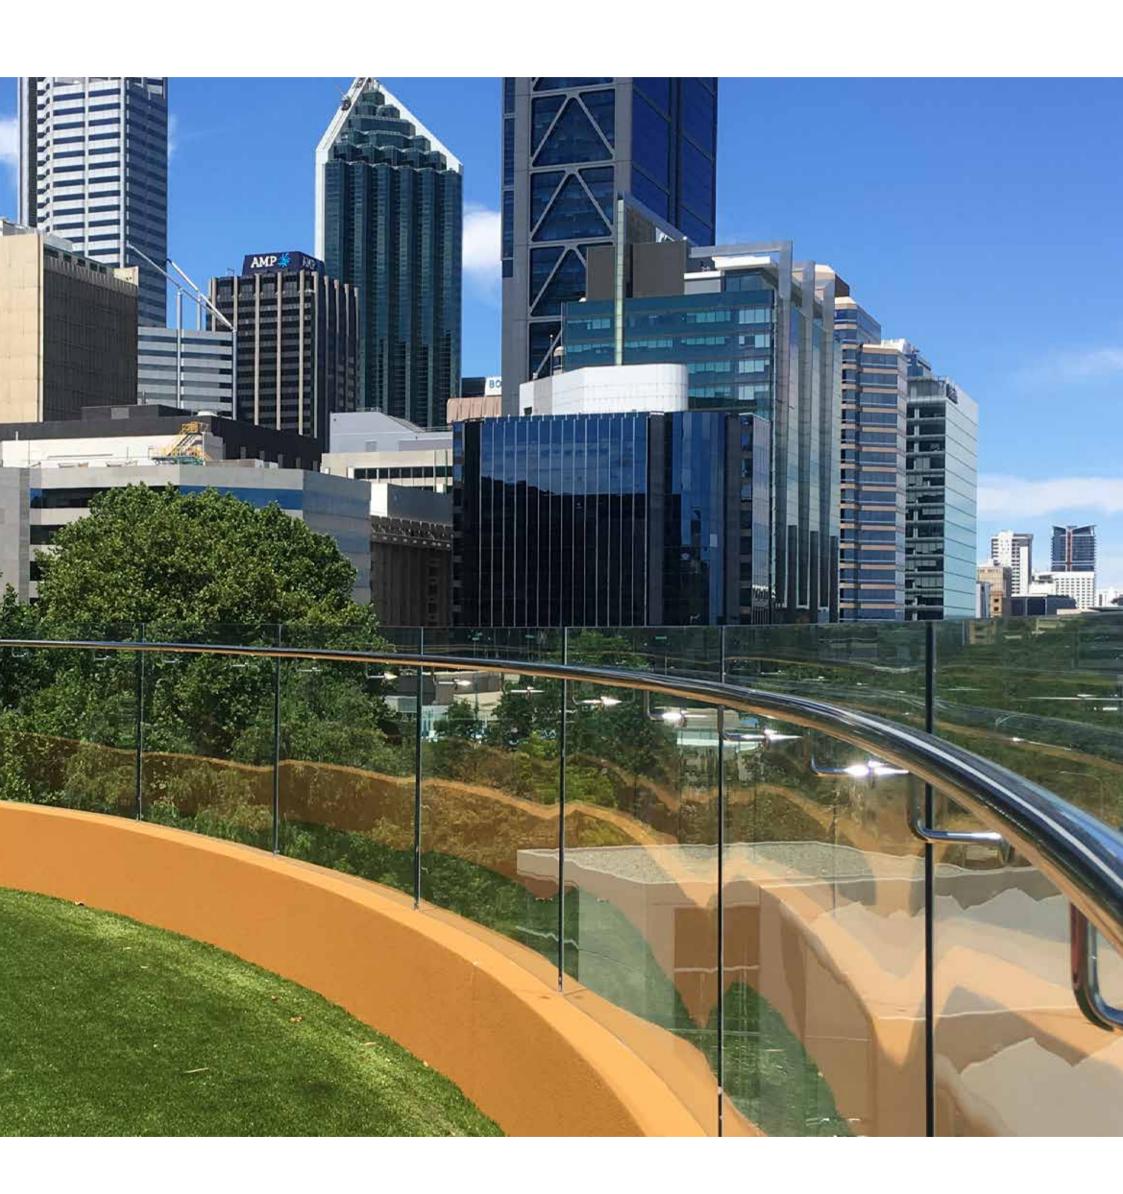

Balustrade

Frameless



The City



The City XL



The Andaman



The Aegean



The Pacific

Semi-Frameless



The Terrace



ine Reach



<u>Integrated</u>

Framed



The Metro



The Breeze



<u>Privacy</u>



Palisade Fence



<u>Stairs</u>



#### **Metalworks**



Sliding Screens



<u>Louvre</u> <u>Screen</u>



Integrated Louvre

#### **External Glazing**



<u>Skylights</u>



<u>Glass</u> <u>Canopy</u>



Shop Fronts



Bespoke Lobbies

#### Internal Glazing



Semi- and Frameless Robe Door



Semi Frameless
Shower



<u>Frameless</u> <u>Shower</u>



#### Introducing

#### **New Systems**



The Oasis



The Resort



The Wave



Plant Screens



Sliding Showers



## THE OASIS





## THE RESORT





## THE WAVE





#### THE CITY





#### THE CITY XL





#### THE ANDAMAN





## THE AEGEAN





## THE PACIFIC





## THE TERRACE





## THE BEACH





#### INTEGRATED LOUVRE





## THE METRO





## THE BREEZE





#### **PRIVACY**





## SLIDING SCREENS

Metalwork





#### LOUVRE SCREENS

Metalwork





# INTEGRATED LOUVRE SCREENS Metalwork





#### PALISADE FENCE

Metalwork





## **STAIRS**

Metalwork

- Bespoke Feature Stairs





#### **SKYLIGHTS**

**External Glazing** 





## CANOPYS

**External Glazing** 





## **SHOP FRONTS**

External Glazing





#### **SHOP FRONTS**

#### Bespoke Glazing

- Bespoke Main Entrances
- Feature Lobby Glazing
- Autodoors
- Curtain Walling





## ROBE DOORS

Internal Glazing





#### **Custom Features:**

- Semi Frameless or Frameless
- Glass Type & Colour
- Striped Detailing





# SEMI FRAMELESS SHOWER

Inte