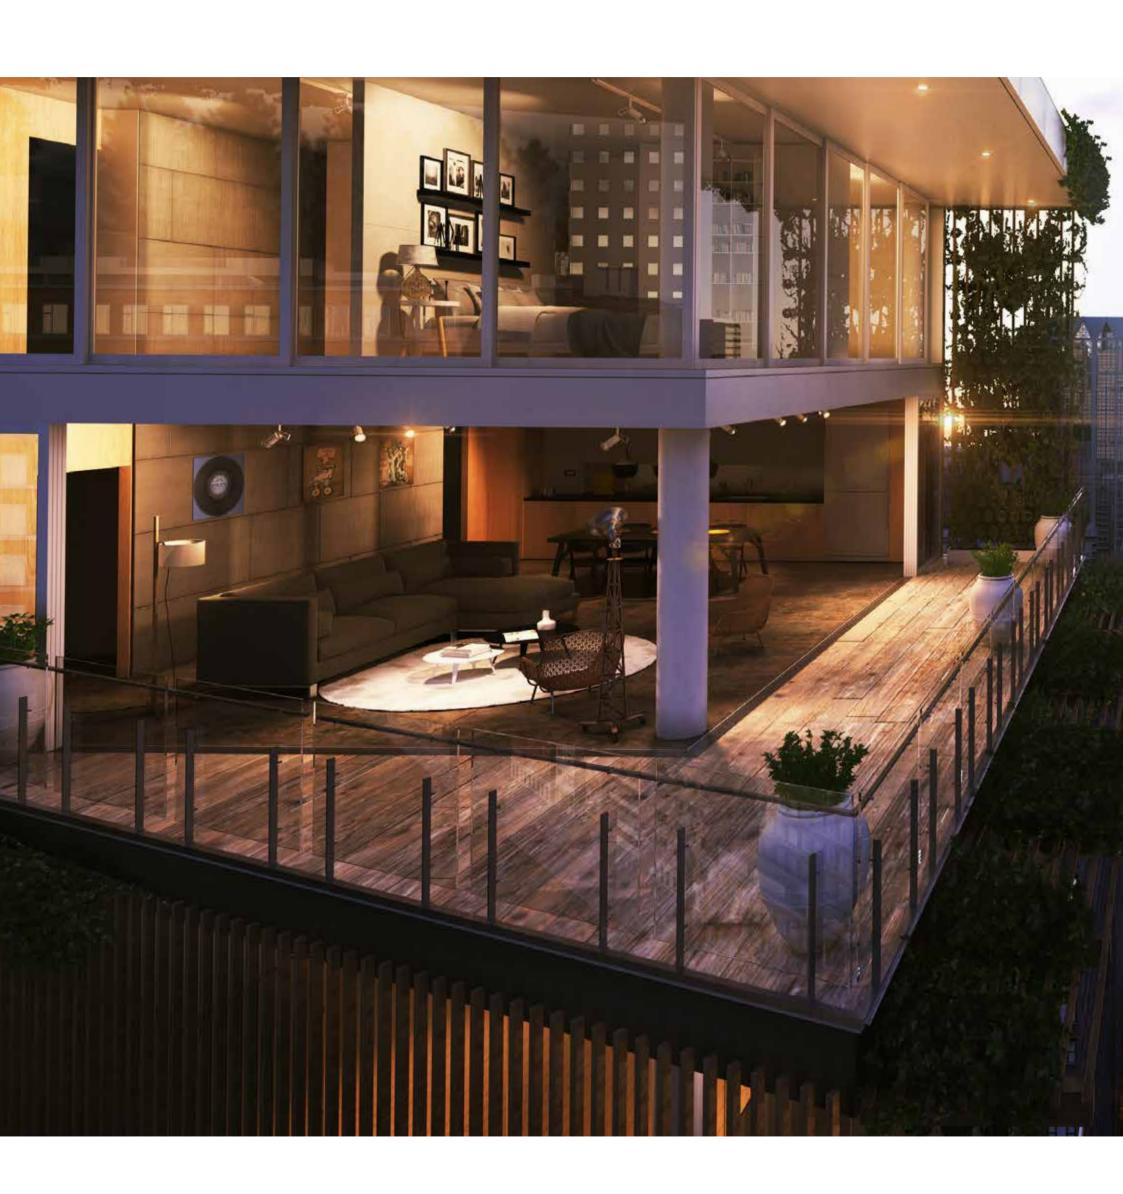

### **Contents**

#### Balustrade

Frameless



The City



The City XL



The Andaman



The Aegean



The Pacific

Semi-Frameless



The Terrace



ine Reach



<u>Integrated</u>

Framed



The Metro



The Breeze



<u>Privacy</u>



Palisade Fence



<u>Stairs</u>



#### **Metalworks**



Sliding Screens



<u>Louvre</u> <u>Screen</u>



Integrated Louvre

#### **External Glazing**



<u>Skylights</u>



<u>Glass</u> <u>Canopy</u>



Shop Fronts



Bespoke Lobbies

#### Internal Glazing



Semi- and Frameless Robe Door



Semi Frameless
Shower



<u>Frameless</u> <u>Shower</u>



#### Introducing

#### **New Systems**



The Oasis



The Resort



The Wave



Plant Screens



Sliding Showers



## THE OASIS





## THE RESORT





## THE WAVE





#### THE CITY





#### THE CITY XL





#### THE ANDAMAN





## THE AEGEAN





## THE PACIFIC





## THE TERRACE





## THE BEACH





#### INTEGRATED LOUVRE





## THE METRO





## THE BREEZE





#### **PRIVACY**





## SLIDING SCREENS

Metalwork





#### LOUVRE SCREENS

Metalwork





# INTEGRATED LOUVRE SCREENS Metalwork





#### PALISADE FENCE

Metalwork





## **STAIRS**

Metalwork

- Bespoke Feature Stairs





#### **SKYLIGHTS**

**External Glazing** 





## CANOPYS

**External Glazing** 





## **SHOP FRONTS**

External Glazing





#### **SHOP FRONTS**

#### Bespoke Glazing

- Bespoke Main Entrances
- Feature Lobby Glazing
- Autodoors
- Curtain Walling





## ROBE DOORS

Internal Glazing





#### **Custom Features:**

- Semi Frameless or Frameless
- Glass Type & Colour
- Striped Detailing





# SEMI