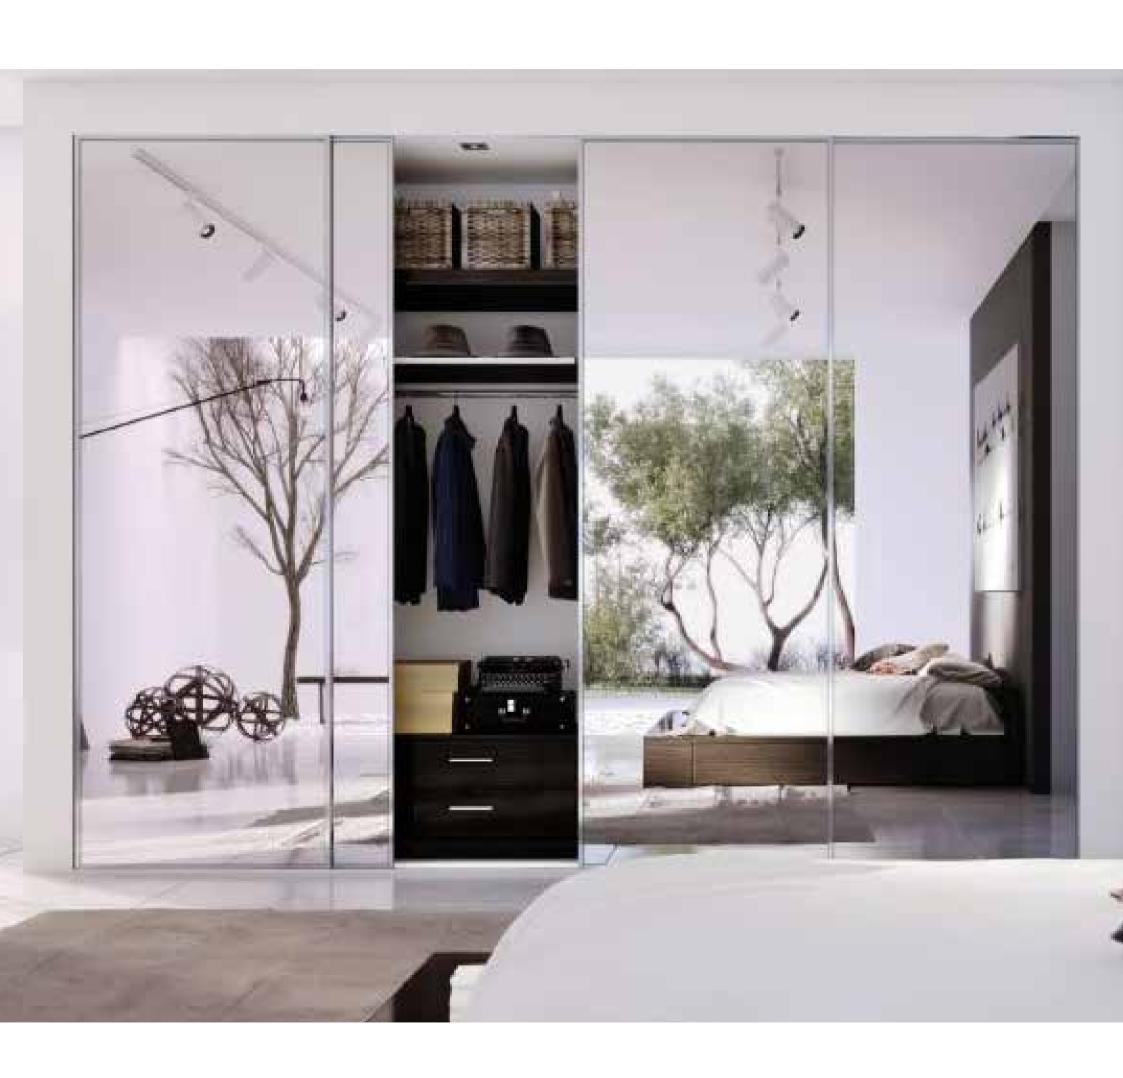

## ROBE DOORS

Internal Glazing

#### **Custom Features:**

- Semi Frameless or Frameless
- Glass Type & Colour
- Striped Detailing