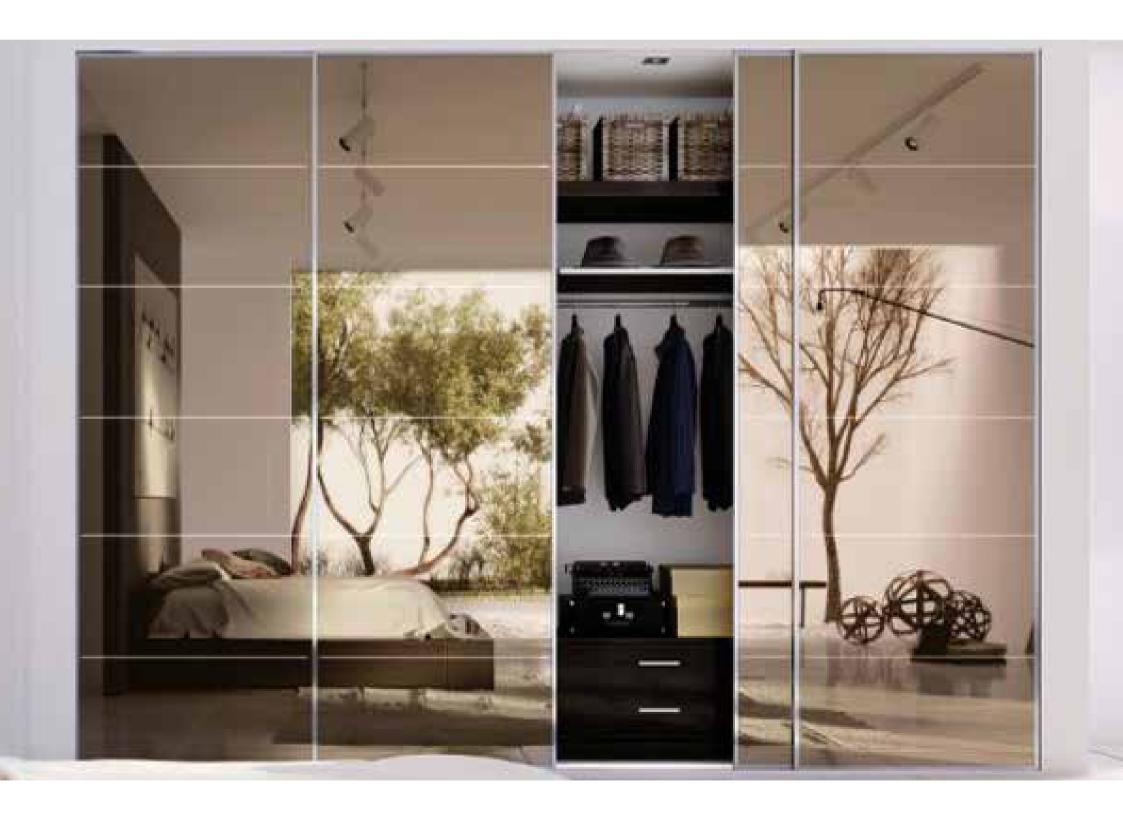

## ROBE DOORS

Internal Glazing

#### **Custom Features:**

- Semi Frameless or Frameless
- Glass Type & Colour
- Striped Detailing