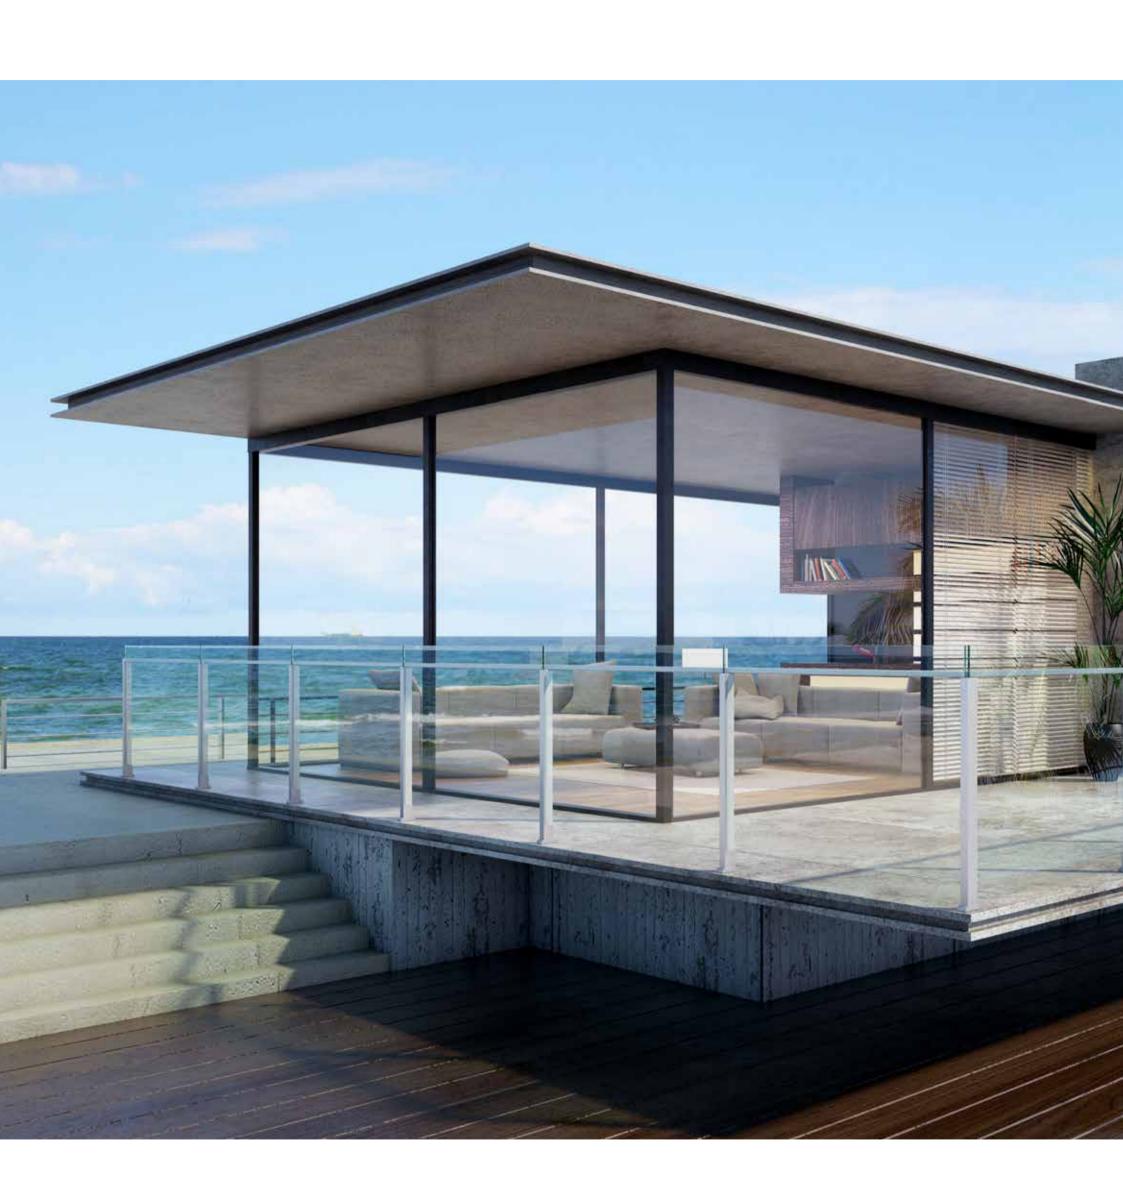

The Terrace

ine Reach

<u>Integrated</u>

Framed

The Metro

The Breeze

<u>Privacy</u>

Palisade Fence